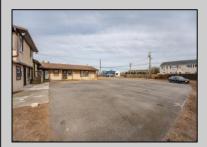

## **COMMENTS**

Exceptional commercial property in a prime location! Situated on a highly visible corner lot with over 36,000+- cars passing daily, this property offers approximately 3,500 sq. ft. of flexible space in the heart of Somers Point\'s General Business (GB) zone. The ground floor features an open layout that can be divided into separate offices, with two entrances, plus a rear retail/office space. The second floor includes additional office space and a full bathroom, ideal for various business needs. The GB zoning allows for a wide range of uses, including retail shops, professional offices, restaurants, beauty salons, health clubs, and more. With its unbeatable location across from the new Chick-fil-A and Panera Bread, ample parking, and easy access to major roadways, this property is perfect for businesses looking to capitalize on high traffic and strong local growth. Don\'t miss this incredible opportunity to bring your business vision to life! Schedule your tour today and explore the potential of this outstanding commercial property.