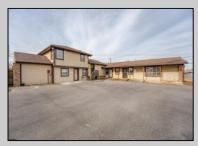

## **COMMENTS**

Exceptional commercial property in a prime location! Situated on a highly visible corner lot with over 36,000+- cars passing daily, this property offers approximately 3,500 sq. ft. of flexible space in the heart of Somers Point\'s General Business (GB) zone. The ground floor features an open layout that can be divided into separate offices, with two entrances, plus a rear retail/office space. The second floor includes additional office space and a full bathroom, ideal for various business needs. The GB zoning allows for a wide range of uses, including retail shops, professional offices, restaurants, beauty salons, health clubs, and more. With its unbeatable location across from the new Chick-fil-A and Panera Bread, ample parking, and easy access to major roadways, this property is perfect for businesses looking to capitalize on high traffic and strong local growth. Don\'t miss this incredible opportunity to bring your business vision to life! Schedule your tour today and explore the potential of this outstanding commercial property.