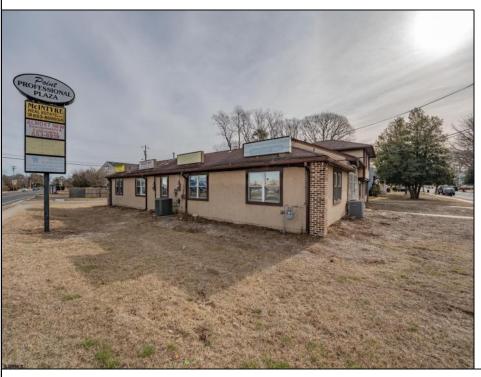

## **COMMENTS**

Exceptional commercial property in a prime location! Situated on a highly visible corner lot with over 36,000+- cars passing daily, this property offers approximately 3,500 sq. ft. of flexible space in the heart of Somers Point\'s General Business (GB) zone. The ground floor features an open layout that can be divided into separate offices, with two entrances, plus a rear retail/office space. The second floor includes additional office space and a full bathroom, ideal for various business needs. The GB zoning allows for a wide range of uses, including retail shops, professional offices, restaurants, beauty salons, health clubs, and more. With its unbeatable location across from the new Chick-fil-A and Panera Bread, ample parking, and easy access to major roadways, this property is perfect for businesses looking to capitalize on high traffic and strong local growth. Don\'t miss this incredible opportunity to bring your business vision to life! Schedule your tour today and explore the potential of this outstanding commercial property.