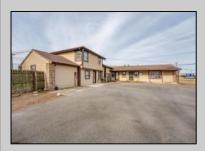

## **COMMENTS**

Exceptional commercial property in a prime location! Situated on a highly visible corner lot with over 36,000+- cars passing daily, this property offers approximately 3,500 sq. ft. of flexible space in the heart of Somers Point\'s General Business (GB) zone. The ground floor features an open layout that can be divided into separate offices, with two entrances, plus a rear retail/office space. The second floor includes additional office space and a full bathroom, ideal for various business needs. The GB zoning allows for a wide range of uses, including retail shops, professional offices, restaurants, beauty salons, health clubs, and more. With its unbeatable location across from the new Chick-fil-A and Panera Bread, ample parking, and easy access to major roadways, this property is perfect for businesses looking to capitalize on high traffic and strong local growth. Don\'t miss this incredible opportunity to bring your business vision to life! Schedule your tour today and explore the potential of this outstanding commercial property.