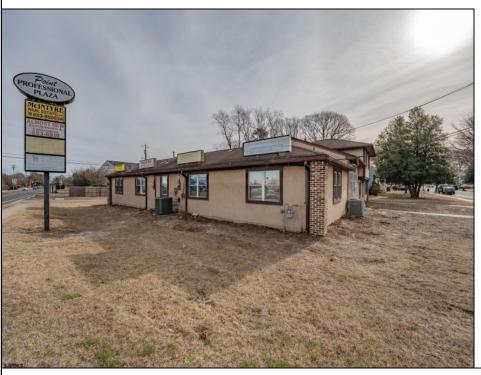

## **COMMENTS**

Exceptional commercial property in a prime location! Situated on a highly visible corner lot with over 36,000+- cars passing daily, this property offers approximately 3,500 sq. ft. of flexible space in the heart of Somers Point\'s General Business (GB) zone. The ground floor features an open layout that can be divided into separate offices, with two entrances, plus a rear retail/office space. The second floor includes additional office space and a full bathroom, ideal for various business needs. The GB zoning allows for a wide range of uses, including retail shops, professional offices, restaurants, beauty salons, health clubs, and more. With its unbeatable location across from the new Chick-fil-A and Panera Bread, ample parking, and easy access to major roadways, this property is perfect for businesses looking to capitalize on high traffic and strong local growth. Don\'t miss this incredible opportunity to bring your business vision to life! Schedule your tour today and explore the potential of this outstanding commercial property.