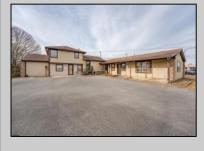

## **COMMENTS**

Exceptional commercial property in a prime location! Situated on a highly visible corner lot with over 36,000+- cars passing daily, this property offers approximately 3,500 sq. ft. of flexible space in the heart of Somers Point\'s General Business (GB) zone. The ground floor features an open layout that can be divided into separate offices, with two entrances, plus a rear retail/office space. The second floor includes additional office space and a full bathroom, ideal for various business needs. The GB zoning allows for a wide range of uses, including retail shops, professional offices, restaurants, beauty salons, health clubs, and more. With its unbeatable location across from the new Chick-fil-A and Panera Bread, ample parking, and easy access to major roadways, this property is perfect for businesses looking to capitalize on high traffic and strong local growth. Don\'t miss this incredible opportunity to bring your business vision to life! Schedule your tour today and explore the potential of this outstanding commercial property.