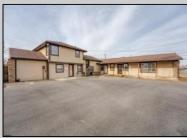

## **COMMENTS**

Exceptional commercial property in a prime location! Situated on a highly visible corner lot with over 36,000+- cars passing daily, this property offers approximately 3,500 sq. ft. of flexible space in the heart of Somers Point\'s General Business (GB) zone. The ground floor features an open layout that can be divided into separate offices, with two entrances, plus a rear retail/office space. The second floor includes additional office space and a full bathroom, ideal for various business needs. The GB zoning allows for a wide range of uses, including retail shops, professional offices, restaurants, beauty salons, health clubs, and more. With its unbeatable location across from the new Chick-fil-A and Panera Bread, ample parking, and easy access to major roadways, this property is perfect for businesses looking to capitalize on high traffic and strong local growth. Don\'t miss this incredible opportunity to bring your business vision to life! Schedule your tour today and explore the potential of this outstanding commercial property.