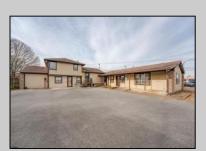

## **COMMENTS**

Exceptional commercial property in a prime location! Situated on a highly visible corner lot with over 36,000+- cars passing daily, this property offers approximately 3,500 sq. ft. of flexible space in the heart of Somers Point\'s General Business (GB) zone. The ground floor features an open layout that can be divided into separate offices, with two entrances, plus a rear retail/office space. The second floor includes additional office space and a full bathroom, ideal for various business needs. The GB zoning allows for a wide range of uses, including retail shops, professional offices, restaurants, beauty salons, health clubs, and more. With its unbeatable location across from the new Chick-fil-A and Panera Bread, ample parking, and easy access to major roadways, this property is perfect for businesses looking to capitalize on high traffic and strong local growth. Don\'t miss this incredible opportunity to bring your business vision to life! Schedule your tour today and explore the potential of this outstanding commercial property.