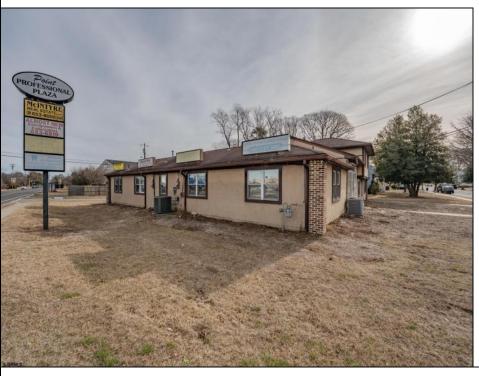

## **COMMENTS**

Exceptional commercial property in a prime location! Situated on a highly visible corner lot with over 36,000+- cars passing daily, this property offers approximately 3,500 sq. ft. of flexible space in the heart of Somers Point\'s General Business (GB) zone. The ground floor features an open layout that can be divided into separate offices, with two entrances, plus a rear retail/office space. The second floor includes additional office space and a full bathroom, ideal for various business needs. The GB zoning allows for a wide range of uses, including retail shops, professional offices, restaurants, beauty salons, health clubs, and more. With its unbeatable location across from the new Chick-fil-A and Panera Bread, ample parking, and easy access to major roadways, this property is perfect for businesses looking to capitalize on high traffic and strong local growth. Don\'t miss this incredible opportunity to bring your business vision to life! Schedule your tour today and explore the potential of this outstanding commercial property.