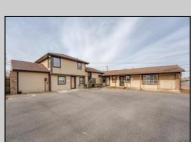

## **COMMENTS**

Exceptional commercial property in a prime location! Situated on a highly visible corner lot with over 36,000+- cars passing daily, this property offers approximately 3,500 sq. ft. of flexible space in the heart of Somers Point\'s General Business (GB) zone. The ground floor features an open layout that can be divided into separate offices, with two entrances, plus a rear retail/office space. The second floor includes additional office space and a full bathroom, ideal for various business needs. The GB zoning allows for a wide range of uses, including retail shops, professional offices, restaurants, beauty salons, health clubs, and more. With its unbeatable location across from the new Chick-fil-A and Panera Bread, ample parking, and easy access to major roadways, this property is perfect for businesses looking to capitalize on high traffic and strong local growth. Don\'t miss this incredible opportunity to bring your business vision to life! Schedule your tour today and explore the potential of this outstanding commercial property.