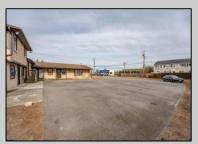

## **COMMENTS**

Exceptional commercial property in a prime location! Situated on a highly visible corner lot with over 36,000+- cars passing daily, this property offers approximately 3,500 sq. ft. of flexible space in the heart of Somers Point\'s General Business (GB) zone. The ground floor features an open layout that can be divided into separate offices, with two entrances, plus a rear retail/office space. The second floor includes additional office space and a full bathroom, ideal for various business needs. The GB zoning allows for a wide range of uses, including retail shops, professional offices, restaurants, beauty salons, health clubs, and more. With its unbeatable location across from the new Chick-fil-A and Panera Bread, ample parking, and easy access to major roadways, this property is perfect for businesses looking to capitalize on high traffic and strong local growth. Don\'t miss this incredible opportunity to bring your business vision to life! Schedule your tour today and explore the potential of this outstanding commercial property.