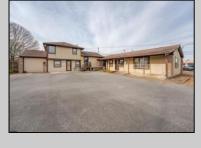

## **COMMENTS**

Exceptional commercial property in a prime location! Situated on a highly visible corner lot with over 36,000+- cars passing daily, this property offers approximately 3,500 sq. ft. of flexible space in the heart of Somers Point\'s General Business (GB) zone. The ground floor features an open layout that can be divided into separate offices, with two entrances, plus a rear retail/office space. The second floor includes additional office space and a full bathroom, ideal for various business needs. The GB zoning allows for a wide range of uses, including retail shops, professional offices, restaurants, beauty salons, health clubs, and more. With its unbeatable location across from the new Chick-fil-A and Panera Bread, ample parking, and easy access to major roadways, this property is perfect for businesses looking to capitalize on high traffic and strong local growth. Don\'t miss this incredible opportunity to bring your business vision to life! Schedule your tour today and explore the potential of this outstanding commercial property.