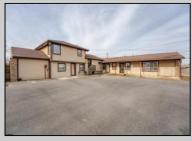

## **COMMENTS**

Exceptional commercial property in a prime location! Situated on a highly visible corner lot with over 36,000+- cars passing daily, this property offers approximately 3,500 sq. ft. of flexible space in the heart of Somers Point\'s General Business (GB) zone. The ground floor features an open layout that can be divided into separate offices, with two entrances, plus a rear retail/office space. The second floor includes additional office space and a full bathroom, ideal for various business needs. The GB zoning allows for a wide range of uses, including retail shops, professional offices, restaurants, beauty salons, health clubs, and more. With its unbeatable location across from the new Chick-fil-A and Panera Bread, ample parking, and easy access to major roadways, this property is perfect for businesses looking to capitalize on high traffic and strong local growth. Don\'t miss this incredible opportunity to bring your business vision to life! Schedule your tour today and explore the potential of this outstanding commercial property.