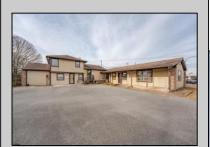

## COMMENTS

Exceptional commercial property in a prime location! Situated on a highly visible corner lot with over 36,000+- cars passing daily, this property offers approximately 3,500 sq. ft. of flexible space in the heart of Somers Point\'s General Business (GB) zone. The ground floor features an open layout that can be divided into separate offices, with two entrances, plus a rear retail/office space. The second floor includes additional office space and a full bathroom, ideal for various business needs. The GB zoning allows for a wide range of uses, including retail shops, professional offices, restaurants, beauty salons, health clubs, and more. With its unbeatable location across from the new Chick-fil-A and Panera Bread, ample parking, and easy access to major roadways, this property is perfect for businesses looking to capitalize on high traffic and strong local growth. Don\'t miss this incredible opportunity to bring your business vision to life! Schedule your tour today and explore the potential of this outstanding commercial property.