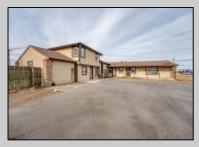

## COMMENTS

Exceptional commercial property in a prime location! Situated on a highly visible corner lot with over 36,000+- cars passing daily, this property offers approximately 3,500 sq. ft. of flexible space in the heart of Somers Point\'s General Business (GB) zone. The ground floor features an open layout that can be divided into separate offices, with two entrances, plus a rear retail/office space. The second floor includes additional office space and a full bathroom, ideal for various business needs. The GB zoning allows for a wide range of uses, including retail shops, professional offices, restaurants, beauty salons, health clubs, and more. With its unbeatable location across from the new Chick-fil-A and Panera Bread, ample parking, and easy access to major roadways, this property is perfect for businesses looking to capitalize on high traffic and strong local growth. Don\'t miss this incredible opportunity to bring your business vision to life! Schedule your tour today and explore the potential of this outstanding commercial property.