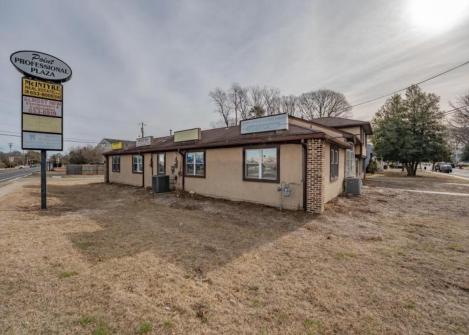

## COMMENTS

Exceptional commercial property in a prime location! Situated on a highly visible corner lot with over 36,000+- cars passing daily, this property offers approximately 3,500 sq. ft. of flexible space in the heart of Somers Point\'s General Business (GB) zone. The ground floor features an open layout that can be divided into separate offices, with two entrances, plus a rear retail/office space. The second floor includes additional office space and a full bathroom, ideal for various business needs. The GB zoning allows for a wide range of uses, including retail shops, professional offices, restaurants, beauty salons, health clubs, and more. With its unbeatable location across from the new Chick-fil-A and Panera Bread, ample parking, and easy access to major roadways, this property is perfect for businesses looking to capitalize on high traffic and strong local growth. Don\'t miss this incredible opportunity to bring your business vision to life! Schedule your tour today and explore the potential of this outstanding commercial property.