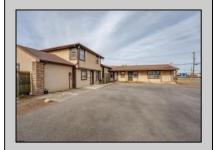

## COMMENTS

Exceptional commercial property in a prime location! Situated on a highly visible corner lot with over 36,000+- cars passing daily, this property offers approximately 3,500 sq. ft. of flexible space in the heart of Somers Point\'s General Business (GB) zone. The ground floor features an open layout that can be divided into separate offices, with two entrances, plus a rear retail/office space. The second floor includes additional office space and a full bathroom, ideal for various business needs. The GB zoning allows for a wide range of uses, including retail shops, professional offices, restaurants, beauty salons, health clubs, and more. With its unbeatable location across from the new Chick-fil-A and Panera Bread, ample parking, and easy access to major roadways, this property is perfect for businesses looking to capitalize on high traffic and strong local growth. Don\'t miss this incredible opportunity to bring your business vision to life! Schedule your tour today and explore the potential of this outstanding commercial property.