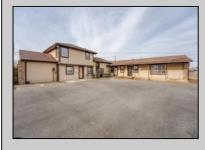

## COMMENTS

Exceptional commercial property in a prime location! Situated on a highly visible corner lot with over 36,000+- cars passing daily, this property offers approximately 3,500 sq. ft. of flexible space in the heart of Somers Point\'s General Business (GB) zone. The ground floor features an open layout that can be divided into separate offices, with two entrances, plus a rear retail/office space. The second floor includes additional office space and a full bathroom, ideal for various business needs. The GB zoning allows for a wide range of uses, including retail shops, professional offices, restaurants, beauty salons, health clubs, and more. With its unbeatable location across from the new Chick-fil-A and Panera Bread, ample parking, and easy access to major roadways, this property is perfect for businesses looking to capitalize on high traffic and strong local growth. Don\'t miss this incredible opportunity to bring your business vision to life! Schedule your tour today and explore the potential of this outstanding commercial property.