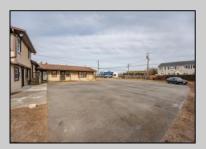

## COMMENTS

Exceptional commercial property in a prime location! Situated on a highly visible corner lot with over 36,000+- cars passing daily, this property offers approximately 3,500 sq. ft. of flexible space in the heart of Somers Point\'s General Business (GB) zone. The ground floor features an open layout that can be divided into separate offices, with two entrances, plus a rear retail/office space. The second floor includes additional office space and a full bathroom, ideal for various business needs. The GB zoning allows for a wide range of uses, including retail shops, professional offices, restaurants, beauty salons, health clubs, and more. With its unbeatable location across from the new Chick-fil-A and Panera Bread, ample parking, and easy access to major roadways, this property is perfect for businesses looking to capitalize on high traffic and strong local growth. Don\'t miss this incredible opportunity to bring your business vision to life! Schedule your tour today and explore the potential of this outstanding commercial property.