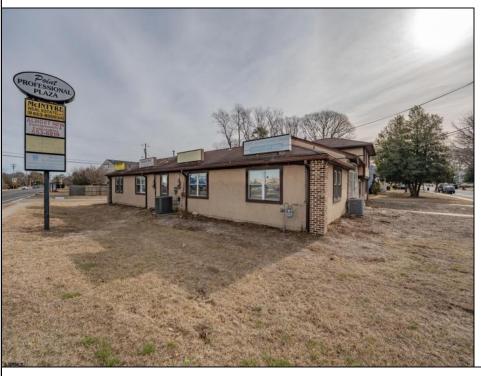

## **COMMENTS**

Exceptional commercial property in a prime location! Situated on a highly visible corner lot with over 36,000+- cars passing daily, this property offers approximately 3,500 sq. ft. of flexible space in the heart of Somers Point\'s General Business (GB) zone. The ground floor features an open layout that can be divided into separate offices, with two entrances, plus a rear retail/office space. The second floor includes additional office space and a full bathroom, ideal for various business needs. The GB zoning allows for a wide range of uses, including retail shops, professional offices, restaurants, beauty salons, health clubs, and more. With its unbeatable location across from the new Chick-fil-A and Panera Bread, ample parking, and easy access to major roadways, this property is perfect for businesses looking to capitalize on high traffic and strong local growth. Don\'t miss this incredible opportunity to bring your business vision to life! Schedule your tour today and explore the potential of this outstanding commercial property.

## PROPERTY DETAILS

ParkingGarage Heating Cooling HotWater None Gas-Natural Central Gas

Water Sewer
Public Public Sewer

Ask for Margarita Kobilianets Berger Realty Inc 3160 Asbury Avenue, Ocean City Call: 609-399-0076 Email to: mak@bergerrealty.com