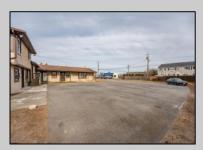

## **COMMENTS**

Exceptional commercial property in a prime location! Situated on a highly visible corner lot with over 36,000+- cars passing daily, this property offers approximately 3,500 sq. ft. of flexible space in the heart of Somers Point\'s General Business (GB) zone. The ground floor features an open layout that can be divided into separate offices, with two entrances, plus a rear retail/office space. The second floor includes additional office space and a full bathroom, ideal for various business needs. The GB zoning allows for a wide range of uses, including retail shops, professional offices, restaurants, beauty salons, health clubs, and more. With its unbeatable location across from the new Chick-fil-A and Panera Bread, ample parking, and easy access to major roadways, this property is perfect for businesses looking to capitalize on high traffic and strong local growth. Don\'t miss this incredible opportunity to bring your business vision to life! Schedule your tour today and explore the potential of this outstanding commercial property.

## PROPERTY DETAILS

ParkingGarage Heating Cooling HotWater None Gas-Natural Central Gas

Water Sewer
Public Public Sewer

Ask for Margarita Kobilianets Berger Realty Inc 3160 Asbury Avenue, Ocean City Call: 609-399-0076 Email to: mak@bergerrealty.com