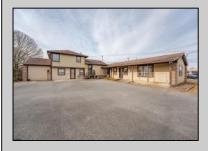

## **COMMENTS**

Exceptional commercial property in a prime location! Situated on a highly visible corner lot with over 36,000+- cars passing daily, this property offers approximately 3,500 sq. ft. of flexible space in the heart of Somers Point\'s General Business (GB) zone. The ground floor features an open layout that can be divided into separate offices, with two entrances, plus a rear retail/office space. The second floor includes additional office space and a full bathroom, ideal for various business needs. The GB zoning allows for a wide range of uses, including retail shops, professional offices, restaurants, beauty salons, health clubs, and more. With its unbeatable location across from the new Chick-fil-A and Panera Bread, ample parking, and easy access to major roadways, this property is perfect for businesses looking to capitalize on high traffic and strong local growth. Don\'t miss this incredible opportunity to bring your business vision to life! Schedule your tour today and explore the potential of this outstanding commercial property.