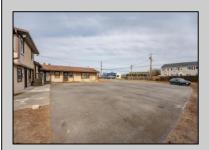

## **COMMENTS**

Exceptional commercial property in a prime location! Situated on a highly visible corner lot with over 36,000+- cars passing daily, this property offers approximately 3,500 sq. ft. of flexible space in the heart of Somers Point\'s General Business (GB) zone. The ground floor features an open layout that can be divided into separate offices, with two entrances, plus a rear retail/office space. The second floor includes additional office space and a full bathroom, ideal for various business needs. The GB zoning allows for a wide range of uses, including retail shops, professional offices, restaurants, beauty salons, health clubs, and more. With its unbeatable location across from the new Chick-fil-A and Panera Bread, ample parking, and easy access to major roadways, this property is perfect for businesses looking to capitalize on high traffic and strong local growth. Don\'t miss this incredible opportunity to bring your business vision to life! Schedule your tour today and explore the potential of this outstanding commercial property.