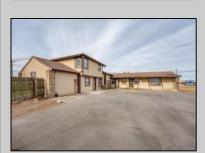

## **COMMENTS**

Exceptional commercial property in a prime location! Situated on a highly visible corner lot with over 36,000+- cars passing daily, this property offers approximately 3,500 sq. ft. of flexible space in the heart of Somers Point\'s General Business (GB) zone. The ground floor features an open layout that can be divided into separate offices, with two entrances, plus a rear retail/office space. The second floor includes additional office space and a full bathroom, ideal for various business needs. The GB zoning allows for a wide range of uses, including retail shops, professional offices, restaurants, beauty salons, health clubs, and more. With its unbeatable location across from the new Chick-fil-A and Panera Bread, ample parking, and easy access to major roadways, this property is perfect for businesses looking to capitalize on high traffic and strong local growth. Don\'t miss this incredible opportunity to bring your business vision to life! Schedule your tour today and explore the potential of this outstanding commercial property.