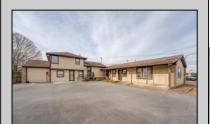

## **COMMENTS**

Exceptional commercial property in a prime location! Situated on a highly visible corner lot with over 36,000+- cars passing daily, this property offers approximately 3,500 sq. ft. of flexible space in the heart of Somers Point\'s General Business (GB) zone. The ground floor features an open layout that can be divided into separate offices, with two entrances, plus a rear retail/office space. The second floor includes additional office space and a full bathroom, ideal for various business needs. The GB zoning allows for a wide range of uses, including retail shops, professional offices, restaurants, beauty salons, health clubs, and more. With its unbeatable location across from the new Chick-fil-A and Panera Bread, ample parking, and easy access to major roadways, this property is perfect for businesses looking to capitalize on high traffic and strong local growth. Don\'t miss this incredible opportunity to bring your business vision to life! Schedule your tour today and explore the potential of this outstanding commercial property.