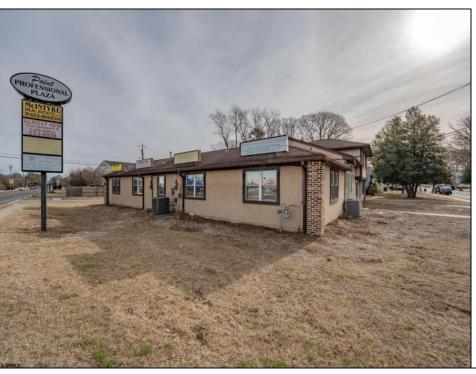

## **COMMENTS**

Exceptional commercial property in a prime location! Situated on a highly visible corner lot with over 36,000+- cars passing daily, this property offers approximately 3,500 sq. ft. of flexible space in the heart of Somers Point\'s General Business (GB) zone. The ground floor features an open layout that can be divided into separate offices, with two entrances, plus a rear retail/office space. The second floor includes additional office space and a full bathroom, ideal for various business needs. The GB zoning allows for a wide range of uses, including retail shops, professional offices, restaurants, beauty salons, health clubs, and more. With its unbeatable location across from the new Chick-fil-A and Panera Bread, ample parking, and easy access to major roadways, this property is perfect for businesses looking to capitalize on high traffic and strong local growth. Don\'t miss this incredible opportunity to bring your business vision to life! Schedule your tour today and explore the potential of this outstanding commercial property.