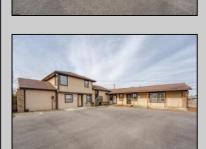

## **COMMENTS**

Exceptional commercial property in a prime location! Situated on a highly visible corner lot with over 36,000+- cars passing daily, this property offers approximately 3,500 sq. ft. of flexible space in the heart of Somers Point\'s General Business (GB) zone. The ground floor features an open layout that can be divided into separate offices, with two entrances, plus a rear retail/office space. The second floor includes additional office space and a full bathroom, ideal for various business needs. The GB zoning allows for a wide range of uses, including retail shops, professional offices, restaurants, beauty salons, health clubs, and more. With its unbeatable location across from the new Chick-fil-A and Panera Bread, ample parking, and easy access to major roadways, this property is perfect for businesses looking to capitalize on high traffic and strong local growth. Don\'t miss this incredible opportunity to bring your business vision to life! Schedule your tour today and explore the potential of this outstanding commercial property.