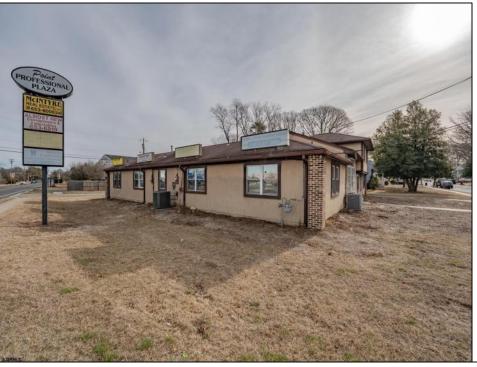

## COMMENTS

Exceptional commercial property in a prime location! Situated on a highly visible corner lot with over 36,000+- cars passing daily, this property offers approximately 3,500 sq. ft. of flexible space in the heart of Somers Point\'s General Business (GB) zone. The ground floor features an open layout that can be divided into separate offices, with two entrances, plus a rear retail/office space. The second floor includes additional office space and a full bathroom, ideal for various business needs. The GB zoning allows for a wide range of uses, including retail shops, professional offices, restaurants, beauty salons, health clubs, and more. With its unbeatable location across from the new Chick-fil-A and Panera Bread, ample parking, and easy access to major roadways, this property is perfect for businesses looking to capitalize on high traffic and strong local growth. Don\'t miss this incredible opportunity to bring your business vision to life! Schedule your tour today and explore the potential of this outstanding commercial property.