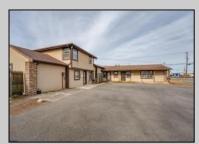

## COMMENTS

Exceptional commercial property in a prime location! Situated on a highly visible corner lot with over 36,000+- cars passing daily, this property offers approximately 3,500 sq. ft. of flexible space in the heart of Somers Point\'s General Business (GB) zone. The ground floor features an open layout that can be divided into separate offices, with two entrances, plus a rear retail/office space. The second floor includes additional office space and a full bathroom, ideal for various business needs. The GB zoning allows for a wide range of uses, including retail shops, professional offices, restaurants, beauty salons, health clubs, and more. With its unbeatable location across from the new Chick-fil-A and Panera Bread, ample parking, and easy access to major roadways, this property is perfect for businesses looking to capitalize on high traffic and strong local growth. Don\'t miss this incredible opportunity to bring your business vision to life! Schedule your tour today and explore the potential of this outstanding commercial property.