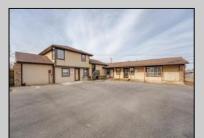

## COMMENTS

Exceptional commercial property in a prime location! Situated on a highly visible corner lot with over 36,000+- cars passing daily, this property offers approximately 3,500 sq. ft. of flexible space in the heart of Somers Point\'s General Business (GB) zone. The ground floor features an open layout that can be divided into separate offices, with two entrances, plus a rear retail/office space. The second floor includes additional office space and a full bathroom, ideal for various business needs. The GB zoning allows for a wide range of uses, including retail shops, professional offices, restaurants, beauty salons, health clubs, and more. With its unbeatable location across from the new Chick-fil-A and Panera Bread, ample parking, and easy access to major roadways, this property is perfect for businesses looking to capitalize on high traffic and strong local growth. Don\'t miss this incredible opportunity to bring your business vision to life! Schedule your tour today and explore the potential of this outstanding commercial property.