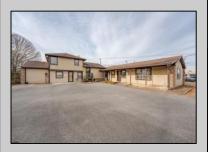

## COMMENTS

Exceptional commercial property in a prime location! Situated on a highly visible corner lot with over 36,000+- cars passing daily, this property offers approximately 3,500 sq. ft. of flexible space in the heart of Somers Point\'s General Business (GB) zone. The ground floor features an open layout that can be divided into separate offices, with two entrances, plus a rear retail/office space. The second floor includes additional office space and a full bathroom, ideal for various business needs. The GB zoning allows for a wide range of uses, including retail shops, professional offices, restaurants, beauty salons, health clubs, and more. With its unbeatable location across from the new Chick-fil-A and Panera Bread, ample parking, and easy access to major roadways, this property is perfect for businesses looking to capitalize on high traffic and strong local growth. Don\'t miss this incredible opportunity to bring your business vision to life! Schedule your tour today and explore the potential of this outstanding commercial property.