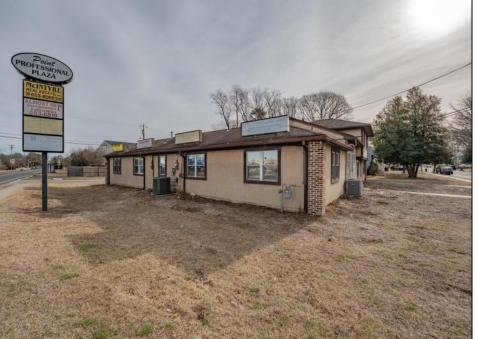

## COMMENTS

Exceptional commercial property in a prime location! Situated on a highly visible corner lot with over 36,000+- cars passing daily, this property offers approximately 3,500 sq. ft. of flexible space in the heart of Somers Point\'s General Business (GB) zone. The ground floor features an open layout that can be divided into separate offices, with two entrances, plus a rear retail/office space. The second floor includes additional office space and a full bathroom, ideal for various business needs. The GB zoning allows for a wide range of uses, including retail shops, professional offices, restaurants, beauty salons, health clubs, and more. With its unbeatable location across from the new Chick-fil-A and Panera Bread, ample parking, and easy access to major roadways, this property is perfect for businesses looking to capitalize on high traffic and strong local growth. Don\'t miss this incredible opportunity to bring your business vision to life! Schedule your tour today and explore the potential of this outstanding commercial property.