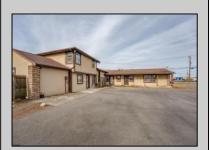

## **COMMENTS**

Exceptional commercial property in a prime location! Situated on a highly visible corner lot with over 36,000+- cars passing daily, this property offers approximately 3,500 sq. ft. of flexible space in the heart of Somers Point\'s General Business (GB) zone. The ground floor features an open layout that can be divided into separate offices, with two entrances, plus a rear retail/office space. The second floor includes additional office space and a full bathroom, ideal for various business needs. The GB zoning allows for a wide range of uses, including retail shops, professional offices, restaurants, beauty salons, health clubs, and more. With its unbeatable location across from the new Chick-fil-A and Panera Bread, ample parking, and easy access to major roadways, this property is perfect for businesses looking to capitalize on high traffic and strong local growth. Don\'t miss this incredible opportunity to bring your business vision to life! Schedule your tour today and explore the potential of this outstanding commercial property.