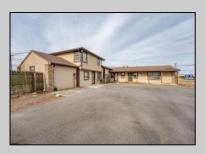

## **COMMENTS**

Exceptional commercial property in a prime location! Situated on a highly visible corner lot with over 36,000+- cars passing daily, this property offers approximately 3,500 sq. ft. of flexible space in the heart of Somers Point\'s General Business (GB) zone. The ground floor features an open layout that can be divided into separate offices, with two entrances, plus a rear retail/office space. The second floor includes additional office space and a full bathroom, ideal for various business needs. The GB zoning allows for a wide range of uses, including retail shops, professional offices, restaurants, beauty salons, health clubs, and more. With its unbeatable location across from the new Chick-fil-A and Panera Bread, ample parking, and easy access to major roadways, this property is perfect for businesses looking to capitalize on high traffic and strong local growth. Don\'t miss this incredible opportunity to bring your business vision to life! Schedule your tour today and explore the potential of this outstanding commercial property.