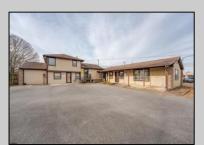

## **COMMENTS**

Exceptional commercial property in a prime location! Situated on a highly visible corner lot with over 36,000+- cars passing daily, this property offers approximately 3,500 sq. ft. of flexible space in the heart of Somers Point\'s General Business (GB) zone. The ground floor features an open layout that can be divided into separate offices, with two entrances, plus a rear retail/office space. The second floor includes additional office space and a full bathroom, ideal for various business needs. The GB zoning allows for a wide range of uses, including retail shops, professional offices, restaurants, beauty salons, health clubs, and more. With its unbeatable location across from the new Chick-fil-A and Panera Bread, ample parking, and easy access to major roadways, this property is perfect for businesses looking to capitalize on high traffic and strong local growth. Don\'t miss this incredible opportunity to bring your business vision to life! Schedule your tour today and explore the potential of this outstanding commercial property.