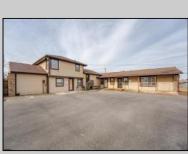

## **COMMENTS**

Exceptional commercial property in a prime location! Situated on a highly visible corner lot with over 36,000+- cars passing daily, this property offers approximately 3,500 sq. ft. of flexible space in the heart of Somers Point\'s General Business (GB) zone. The ground floor features an open layout that can be divided into separate offices, with two entrances, plus a rear retail/office space. The second floor includes additional office space and a full bathroom, ideal for various business needs. The GB zoning allows for a wide range of uses, including retail shops, professional offices, restaurants, beauty salons, health clubs, and more. With its unbeatable location across from the new Chick-fil-A and Panera Bread, ample parking, and easy access to major roadways, this property is perfect for businesses looking to capitalize on high traffic and strong local growth. Don\'t miss this incredible opportunity to bring your business vision to life! Schedule your tour today and explore the potential of this outstanding commercial property.