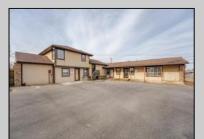

## 98 New Somers Point, NJ 08244

Asking \$799,900.00

## COMMENTS

Exceptional commercial property in a prime location! Situated on a highly visible corner lot with over 36,000+- cars passing daily, this property offers approximately 3,500 sq. ft. of flexible space in the heart of Somers Point\'s General Business (GB) zone. The ground floor features an open layout that can be divided into separate offices, with two entrances, plus a rear retail/office space. The second floor includes additional office space and a full bathroom, ideal for various business needs. The GB zoning allows for a wide range of uses, including retail shops, professional offices, restaurants, beauty salons, health clubs, and more. With its unbeatable location across from the new Chick-fil-A and Panera Bread, ample parking, and easy access to major roadways, this property is perfect for businesses looking to capitalize on high traffic and strong local growth. Don\'t miss this incredible opportunity to bring your business vision to life! Schedule your tour today and explore the potential of this outstanding commercial property.