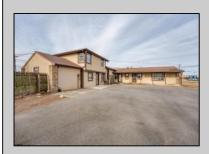

## 98 New Somers Point, NJ 08244

Asking \$799,900.00

## COMMENTS

Exceptional commercial property in a prime location! Situated on a highly visible corner lot with over 36,000+- cars passing daily, this property offers approximately 3,500 sq. ft. of flexible space in the heart of Somers Point\'s General Business (GB) zone. The ground floor features an open layout that can be divided into separate offices, with two entrances, plus a rear retail/office space. The second floor includes additional office space and a full bathroom, ideal for various business needs. The GB zoning allows for a wide range of uses, including retail shops, professional offices, restaurants, beauty salons, health clubs, and more. With its unbeatable location across from the new Chick-fil-A and Panera Bread, ample parking, and easy access to major roadways, this property is perfect for businesses looking to capitalize on high traffic and strong local growth. Don\'t miss this incredible opportunity to bring your business vision to life! Schedule your tour today and explore the potential of this outstanding commercial property.