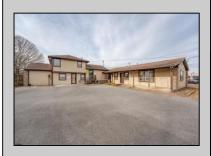

## 98 New Somers Point, NJ 08244

Asking \$799,900.00

## COMMENTS

Exceptional commercial property in a prime location! Situated on a highly visible corner lot with over 36,000+- cars passing daily, this property offers approximately 3,500 sq. ft. of flexible space in the heart of Somers Point\'s General Business (GB) zone. The ground floor features an open layout that can be divided into separate offices, with two entrances, plus a rear retail/office space. The second floor includes additional office space and a full bathroom, ideal for various business needs. The GB zoning allows for a wide range of uses, including retail shops, professional offices, restaurants, beauty salons, health clubs, and more. With its unbeatable location across from the new Chick-fil-A and Panera Bread, ample parking, and easy access to major roadways, this property is perfect for businesses looking to capitalize on high traffic and strong local growth. Don\'t miss this incredible opportunity to bring your business vision to life! Schedule your tour today and explore the potential of this outstanding commercial property.