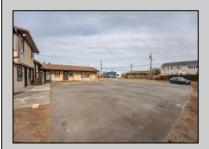

## **COMMENTS**

Exceptional commercial property in a prime location! Situated on a highly visible corner lot with over 36,000+- cars passing daily, this property offers approximately 3,500 sq. ft. of flexible space in the heart of Somers Point\'s General Business (GB) zone. The ground floor features an open layout that can be divided into separate offices, with two entrances, plus a rear retail/office space. The second floor includes additional office space and a full bathroom, ideal for various business needs. The GB zoning allows for a wide range of uses, including retail shops, professional offices, restaurants, beauty salons, health clubs, and more. With its unbeatable location across from the new Chick-fil-A and Panera Bread, ample parking, and easy access to major roadways, this property is perfect for businesses looking to capitalize on high traffic and strong local growth. Don\'t miss this incredible opportunity to bring your business vision to life! Schedule your tour today and explore the potential of this outstanding commercial property.

## PROPERTY DETAILS

ParkingGarage Heating Cooling HotWater None Gas-Natural Central Gas

Water Sewer
Public Public Sewer

Ask for John Tonkinson
Berger Realty Inc
1330 Bay Avenue, Ocean City
Call: 609-391-1330
Email to: jtn@bergerrealty.com