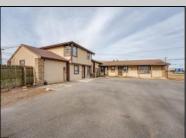

## **COMMENTS**

Exceptional commercial property in a prime location! Situated on a highly visible corner lot with over 36,000+- cars passing daily, this property offers approximately 3,500 sq. ft. of flexible space in the heart of Somers Point\'s General Business (GB) zone. The ground floor features an open layout that can be divided into separate offices, with two entrances, plus a rear retail/office space. The second floor includes additional office space and a full bathroom, ideal for various business needs. The GB zoning allows for a wide range of uses, including retail shops, professional offices, restaurants, beauty salons, health clubs, and more. With its unbeatable location across from the new Chick-fil-A and Panera Bread, ample parking, and easy access to major roadways, this property is perfect for businesses looking to capitalize on high traffic and strong local growth. Don\'t miss this incredible opportunity to bring your business vision to life! Schedule your tour today and explore the potential of this outstanding commercial property.