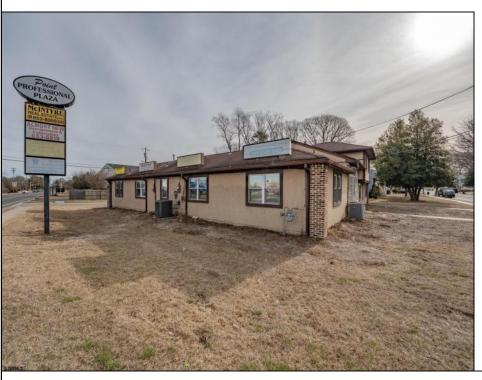

## **COMMENTS**

Exceptional commercial property in a prime location! Situated on a highly visible corner lot with over 36,000+- cars passing daily, this property offers approximately 3,500 sq. ft. of flexible space in the heart of Somers Point\'s General Business (GB) zone. The ground floor features an open layout that can be divided into separate offices, with two entrances, plus a rear retail/office space. The second floor includes additional office space and a full bathroom, ideal for various business needs. The GB zoning allows for a wide range of uses, including retail shops, professional offices, restaurants, beauty salons, health clubs, and more. With its unbeatable location across from the new Chick-fil-A and Panera Bread, ample parking, and easy access to major roadways, this property is perfect for businesses looking to capitalize on high traffic and strong local growth. Don\'t miss this incredible opportunity to bring your business vision to life! Schedule your tour today and explore the potential of this outstanding commercial property.

## PROPERTY DETAILS

ParkingGarage Heating Cooling HotWater None Gas-Natural Central Gas

Water Sewer
Public Public Sewer

Ask for John Tonkinson
Berger Realty Inc
1330 Bay Avenue, Ocean City
Call: 609-391-1330
Email to: jtn@bergerrealty.com