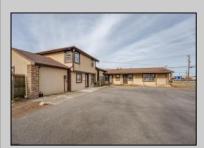

## **COMMENTS**

Exceptional commercial property in a prime location! Situated on a highly visible corner lot with over 36,000+- cars passing daily, this property offers approximately 3,500 sq. ft. of flexible space in the heart of Somers Point\'s General Business (GB) zone. The ground floor features an open layout that can be divided into separate offices, with two entrances, plus a rear retail/office space. The second floor includes additional office space and a full bathroom, ideal for various business needs. The GB zoning allows for a wide range of uses, including retail shops, professional offices, restaurants, beauty salons, health clubs, and more. With its unbeatable location across from the new Chick-fil-A and Panera Bread, ample parking, and easy access to major roadways, this property is perfect for businesses looking to capitalize on high traffic and strong local growth. Don\'t miss this incredible opportunity to bring your business vision to life! Schedule your tour today and explore the potential of this outstanding commercial property.

## PROPERTY DETAILS

ParkingGarage Heating Cooling HotWater None Gas-Natural Central Gas

Water Sewer
Public Public Sewer

Ask for John Tonkinson
Berger Realty Inc
1330 Bay Avenue, Ocean City
Call: 609-391-1330
Email to: jtn@bergerrealty.com