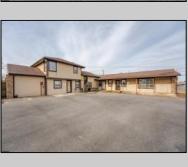

## **COMMENTS**

Exceptional commercial property in a prime location! Situated on a highly visible corner lot with over 36,000+- cars passing daily, this property offers approximately 3,500 sq. ft. of flexible space in the heart of Somers Point\'s General Business (GB) zone. The ground floor features an open layout that can be divided into separate offices, with two entrances, plus a rear retail/office space. The second floor includes additional office space and a full bathroom, ideal for various business needs. The GB zoning allows for a wide range of uses, including retail shops, professional offices, restaurants, beauty salons, health clubs, and more. With its unbeatable location across from the new Chick-fil-A and Panera Bread, ample parking, and easy access to major roadways, this property is perfect for businesses looking to capitalize on high traffic and strong local growth. Don\'t miss this incredible opportunity to bring your business vision to life! Schedule your tour today and explore the potential of this outstanding commercial property.