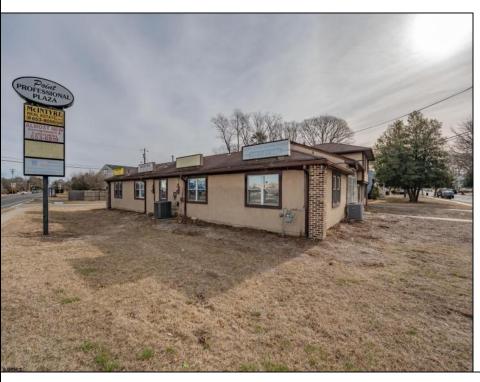

## **COMMENTS**

Exceptional commercial property in a prime location! Situated on a highly visible corner lot with over 36,000+- cars passing daily, this property offers approximately 3,500 sq. ft. of flexible space in the heart of Somers Point\'s General Business (GB) zone. The ground floor features an open layout that can be divided into separate offices, with two entrances, plus a rear retail/office space. The second floor includes additional office space and a full bathroom, ideal for various business needs. The GB zoning allows for a wide range of uses, including retail shops, professional offices, restaurants, beauty salons, health clubs, and more. With its unbeatable location across from the new Chick-fil-A and Panera Bread, ample parking, and easy access to major roadways, this property is perfect for businesses looking to capitalize on high traffic and strong local growth. Don\'t miss this incredible opportunity to bring your business vision to life! Schedule your tour today and explore the potential of this outstanding commercial property.