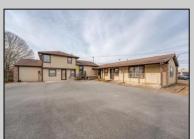

## **COMMENTS**

Exceptional commercial property in a prime location! Situated on a highly visible corner lot with over 36,000+- cars passing daily, this property offers approximately 3,500 sq. ft. of flexible space in the heart of Somers Point\'s General Business (GB) zone. The ground floor features an open layout that can be divided into separate offices, with two entrances, plus a rear retail/office space. The second floor includes additional office space and a full bathroom, ideal for various business needs. The GB zoning allows for a wide range of uses, including retail shops, professional offices, restaurants, beauty salons, health clubs, and more. With its unbeatable location across from the new Chick-fil-A and Panera Bread, ample parking, and easy access to major roadways, this property is perfect for businesses looking to capitalize on high traffic and strong local growth. Don\'t miss this incredible opportunity to bring your business vision to life! Schedule your tour today and explore the potential of this outstanding commercial property.