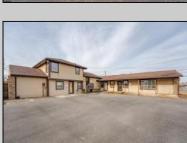

## **COMMENTS**

Exceptional commercial property in a prime location! Situated on a highly visible corner lot with over 36,000+- cars passing daily, this property offers approximately 3,500 sq. ft. of flexible space in the heart of Somers Point\'s General Business (GB) zone. The ground floor features an open layout that can be divided into separate offices, with two entrances, plus a rear retail/office space. The second floor includes additional office space and a full bathroom, ideal for various business needs. The GB zoning allows for a wide range of uses, including retail shops, professional offices, restaurants, beauty salons, health clubs, and more. With its unbeatable location across from the new Chick-fil-A and Panera Bread, ample parking, and easy access to major roadways, this property is perfect for businesses looking to capitalize on high traffic and strong local growth. Don\'t miss this incredible opportunity to bring your business vision to life! Schedule your tour today and explore the potential of this outstanding commercial property.