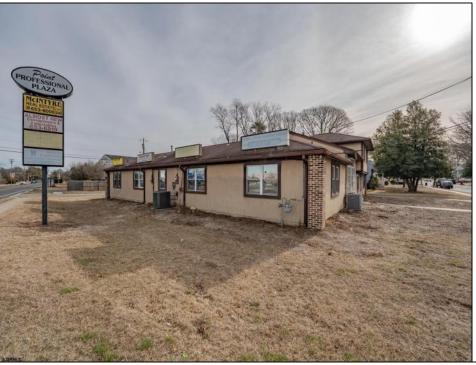

## COMMENTS

Exceptional commercial property in a prime location! Situated on a highly visible corner lot with over 36,000+- cars passing daily, this property offers approximately 3,500 sq. ft. of flexible space in the heart of Somers Point\'s General Business (GB) zone. The ground floor features an open layout that can be divided into separate offices, with two entrances, plus a rear retail/office space. The second floor includes additional office space and a full bathroom, ideal for various business needs. The GB zoning allows for a wide range of uses, including retail shops, professional offices, restaurants, beauty salons, health clubs, and more. With its unbeatable location across from the new Chick-fil-A and Panera Bread, ample parking, and easy access to major roadways, this property is perfect for businesses looking to capitalize on high traffic and strong local growth. Don\'t miss this incredible opportunity to bring your business vision to life! Schedule your tour today and explore the potential of this outstanding commercial property.