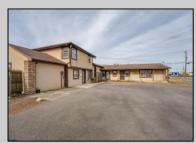

## COMMENTS

Exceptional commercial property in a prime location! Situated on a highly visible corner lot with over 36,000+- cars passing daily, this property offers approximately 3,500 sq. ft. of flexible space in the heart of Somers Point\'s General Business (GB) zone. The ground floor features an open layout that can be divided into separate offices, with two entrances, plus a rear retail/office space. The second floor includes additional office space and a full bathroom, ideal for various business needs. The GB zoning allows for a wide range of uses, including retail shops, professional offices, restaurants, beauty salons, health clubs, and more. With its unbeatable location across from the new Chick-fil-A and Panera Bread, ample parking, and easy access to major roadways, this property is perfect for businesses looking to capitalize on high traffic and strong local growth. Don\'t miss this incredible opportunity to bring your business vision to life! Schedule your tour today and explore the potential of this outstanding commercial property.