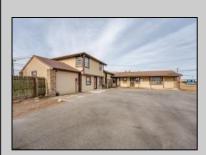

## **COMMENTS**

Exceptional commercial property in a prime location! Situated on a highly visible corner lot with over 36,000+- cars passing daily, this property offers approximately 3,500 sq. ft. of flexible space in the heart of Somers Point\'s General Business (GB) zone. The ground floor features an open layout that can be divided into separate offices, with two entrances, plus a rear retail/office space. The second floor includes additional office space and a full bathroom, ideal for various business needs. The GB zoning allows for a wide range of uses, including retail shops, professional offices, restaurants, beauty salons, health clubs, and more. With its unbeatable location across from the new Chick-fil-A and Panera Bread, ample parking, and easy access to major roadways, this property is perfect for businesses looking to capitalize on high traffic and strong local growth. Don\'t miss this incredible opportunity to bring your business vision to life! Schedule your tour today and explore the potential of this outstanding commercial property.