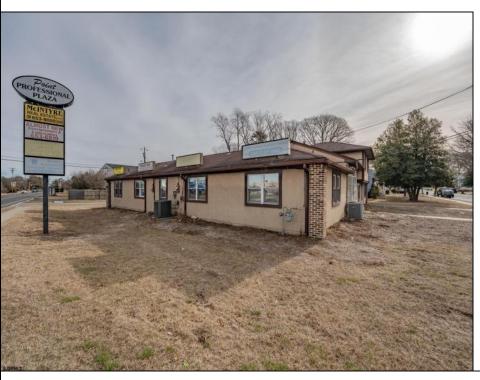

## **COMMENTS**

Exceptional commercial property in a prime location! Situated on a highly visible corner lot with over 36,000+- cars passing daily, this property offers approximately 3,500 sq. ft. of flexible space in the heart of Somers Point\'s General Business (GB) zone. The ground floor features an open layout that can be divided into separate offices, with two entrances, plus a rear retail/office space. The second floor includes additional office space and a full bathroom, ideal for various business needs. The GB zoning allows for a wide range of uses, including retail shops, professional offices, restaurants, beauty salons, health clubs, and more. With its unbeatable location across from the new Chick-fil-A and Panera Bread, ample parking, and easy access to major roadways, this property is perfect for businesses looking to capitalize on high traffic and strong local growth. Don\'t miss this incredible opportunity to bring your business vision to life! Schedule your tour today and explore the potential of this outstanding commercial property.