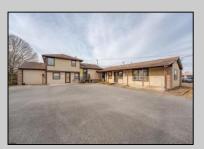

## **COMMENTS**

Exceptional commercial property in a prime location! Situated on a highly visible corner lot with over 36,000+- cars passing daily, this property offers approximately 3,500 sq. ft. of flexible space in the heart of Somers Point\'s General Business (GB) zone. The ground floor features an open layout that can be divided into separate offices, with two entrances, plus a rear retail/office space. The second floor includes additional office space and a full bathroom, ideal for various business needs. The GB zoning allows for a wide range of uses, including retail shops, professional offices, restaurants, beauty salons, health clubs, and more. With its unbeatable location across from the new Chick-fil-A and Panera Bread, ample parking, and easy access to major roadways, this property is perfect for businesses looking to capitalize on high traffic and strong local growth. Don\'t miss this incredible opportunity to bring your business vision to life! Schedule your tour today and explore the potential of this outstanding commercial property.