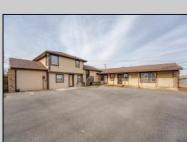

## **COMMENTS**

Exceptional commercial property in a prime location! Situated on a highly visible corner lot with over 36,000+- cars passing daily, this property offers approximately 3,500 sq. ft. of flexible space in the heart of Somers Point\'s General Business (GB) zone. The ground floor features an open layout that can be divided into separate offices, with two entrances, plus a rear retail/office space. The second floor includes additional office space and a full bathroom, ideal for various business needs. The GB zoning allows for a wide range of uses, including retail shops, professional offices, restaurants, beauty salons, health clubs, and more. With its unbeatable location across from the new Chick-fil-A and Panera Bread, ample parking, and easy access to major roadways, this property is perfect for businesses looking to capitalize on high traffic and strong local growth. Don\'t miss this incredible opportunity to bring your business vision to life! Schedule your tour today and explore the potential of this outstanding commercial property.