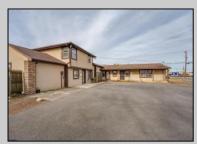

## COMMENTS

Exceptional commercial property in a prime location! Situated on a highly visible corner lot with over 36,000+- cars passing daily, this property offers approximately 3,500 sq. ft. of flexible space in the heart of Somers Point\'s General Business (GB) zone. The ground floor features an open layout that can be divided into separate offices, with two entrances, plus a rear retail/office space. The second floor includes additional office space and a full bathroom, ideal for various business needs. The GB zoning allows for a wide range of uses, including retail shops, professional offices, restaurants, beauty salons, health clubs, and more. With its unbeatable location across from the new Chick-fil-A and Panera Bread, ample parking, and easy access to major roadways, this property is perfect for businesses looking to capitalize on high traffic and strong local growth. Don\'t miss this incredible opportunity to bring your business vision to life! Schedule your tour today and explore the potential of this outstanding commercial property.