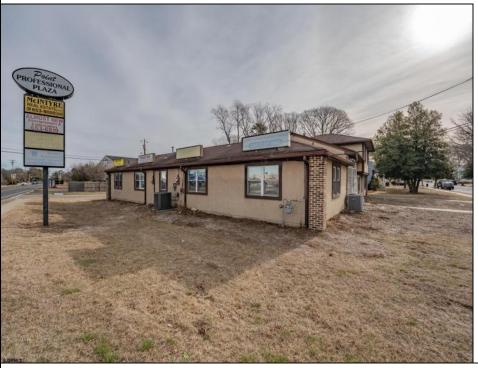

## COMMENTS

Exceptional commercial property in a prime location! Situated on a highly visible corner lot with over 36,000+- cars passing daily, this property offers approximately 3,500 sq. ft. of flexible space in the heart of Somers Point\'s General Business (GB) zone. The ground floor features an open layout that can be divided into separate offices, with two entrances, plus a rear retail/office space. The second floor includes additional office space and a full bathroom, ideal for various business needs. The GB zoning allows for a wide range of uses, including retail shops, professional offices, restaurants, beauty salons, health clubs, and more. With its unbeatable location across from the new Chick-fil-A and Panera Bread, ample parking, and easy access to major roadways, this property is perfect for businesses looking to capitalize on high traffic and strong local growth. Don\'t miss this incredible opportunity to bring your business vision to life! Schedule your tour today and explore the potential of this outstanding commercial property.