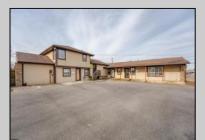

## COMMENTS

Exceptional commercial property in a prime location! Situated on a highly visible corner lot with over 36,000+- cars passing daily, this property offers approximately 3,500 sq. ft. of flexible space in the heart of Somers Point\'s General Business (GB) zone. The ground floor features an open layout that can be divided into separate offices, with two entrances, plus a rear retail/office space. The second floor includes additional office space and a full bathroom, ideal for various business needs. The GB zoning allows for a wide range of uses, including retail shops, professional offices, restaurants, beauty salons, health clubs, and more. With its unbeatable location across from the new Chick-fil-A and Panera Bread, ample parking, and easy access to major roadways, this property is perfect for businesses looking to capitalize on high traffic and strong local growth. Don\'t miss this incredible opportunity to bring your business vision to life! Schedule your tour today and explore the potential of this outstanding commercial property.