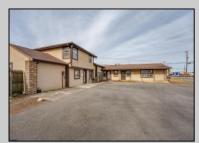

## COMMENTS

Exceptional commercial property in a prime location! Situated on a highly visible corner lot with over 36,000+- cars passing daily, this property offers approximately 3,500 sq. ft. of flexible space in the heart of Somers Point\'s General Business (GB) zone. The ground floor features an open layout that can be divided into separate offices, with two entrances, plus a rear retail/office space. The second floor includes additional office space and a full bathroom, ideal for various business needs. The GB zoning allows for a wide range of uses, including retail shops, professional offices, restaurants, beauty salons, health clubs, and more. With its unbeatable location across from the new Chick-fil-A and Panera Bread, ample parking, and easy access to major roadways, this property is perfect for businesses looking to capitalize on high traffic and strong local growth. Don\'t miss this incredible opportunity to bring your business vision to life! Schedule your tour today and explore the potential of this outstanding commercial property.