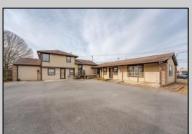

## **COMMENTS**

Exceptional commercial property in a prime location! Situated on a highly visible corner lot with over 36,000+- cars passing daily, this property offers approximately 3,500 sq. ft. of flexible space in the heart of Somers Point\'s General Business (GB) zone. The ground floor features an open layout that can be divided into separate offices, with two entrances, plus a rear retail/office space. The second floor includes additional office space and a full bathroom, ideal for various business needs. The GB zoning allows for a wide range of uses, including retail shops, professional offices, restaurants, beauty salons, health clubs, and more. With its unbeatable location across from the new Chick-fil-A and Panera Bread, ample parking, and easy access to major roadways, this property is perfect for businesses looking to capitalize on high traffic and strong local growth. Don\'t miss this incredible opportunity to bring your business vision to life! Schedule your tour today and explore the potential of this outstanding commercial property.