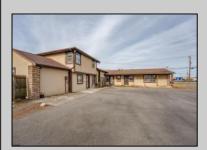

## **COMMENTS**

Exceptional commercial property in a prime location! Situated on a highly visible corner lot with over 36,000+- cars passing daily, this property offers approximately 3,500 sq. ft. of flexible space in the heart of Somers Point\'s General Business (GB) zone. The ground floor features an open layout that can be divided into separate offices, with two entrances, plus a rear retail/office space. The second floor includes additional office space and a full bathroom, ideal for various business needs. The GB zoning allows for a wide range of uses, including retail shops, professional offices, restaurants, beauty salons, health clubs, and more. With its unbeatable location across from the new Chick-fil-A and Panera Bread, ample parking, and easy access to major roadways, this property is perfect for businesses looking to capitalize on high traffic and strong local growth. Don\'t miss this incredible opportunity to bring your business vision to life! Schedule your tour today and explore the potential of this outstanding commercial property.