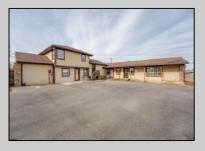

## **COMMENTS**

Exceptional commercial property in a prime location! Situated on a highly visible corner lot with over 36,000+- cars passing daily, this property offers approximately 3,500 sq. ft. of flexible space in the heart of Somers Point\'s General Business (GB) zone. The ground floor features an open layout that can be divided into separate offices, with two entrances, plus a rear retail/office space. The second floor includes additional office space and a full bathroom, ideal for various business needs. The GB zoning allows for a wide range of uses, including retail shops, professional offices, restaurants, beauty salons, health clubs, and more. With its unbeatable location across from the new Chick-fil-A and Panera Bread, ample parking, and easy access to major roadways, this property is perfect for businesses looking to capitalize on high traffic and strong local growth. Don\'t miss this incredible opportunity to bring your business vision to life! Schedule your tour today and explore the potential of this outstanding commercial property.