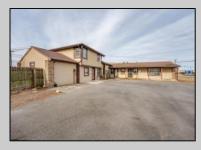

## **COMMENTS**

Exceptional commercial property in a prime location! Situated on a highly visible corner lot with over 36,000+- cars passing daily, this property offers approximately 3,500 sq. ft. of flexible space in the heart of Somers Point\'s General Business (GB) zone. The ground floor features an open layout that can be divided into separate offices, with two entrances, plus a rear retail/office space. The second floor includes additional office space and a full bathroom, ideal for various business needs. The GB zoning allows for a wide range of uses, including retail shops, professional offices, restaurants, beauty salons, health clubs, and more. With its unbeatable location across from the new Chick-fil-A and Panera Bread, ample parking, and easy access to major roadways, this property is perfect for businesses looking to capitalize on high traffic and strong local growth. Don\'t miss this incredible opportunity to bring your business vision to life! Schedule your tour today and explore the potential of this outstanding commercial property.