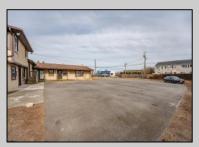

## **COMMENTS**

Exceptional commercial property in a prime location! Situated on a highly visible corner lot with over 36,000+- cars passing daily, this property offers approximately 3,500 sq. ft. of flexible space in the heart of Somers Point\'s General Business (GB) zone. The ground floor features an open layout that can be divided into separate offices, with two entrances, plus a rear retail/office space. The second floor includes additional office space and a full bathroom, ideal for various business needs. The GB zoning allows for a wide range of uses, including retail shops, professional offices, restaurants, beauty salons, health clubs, and more. With its unbeatable location across from the new Chick-fil-A and Panera Bread, ample parking, and easy access to major roadways, this property is perfect for businesses looking to capitalize on high traffic and strong local growth. Don\'t miss this incredible opportunity to bring your business vision to life! Schedule your tour today and explore the potential of this outstanding commercial property.