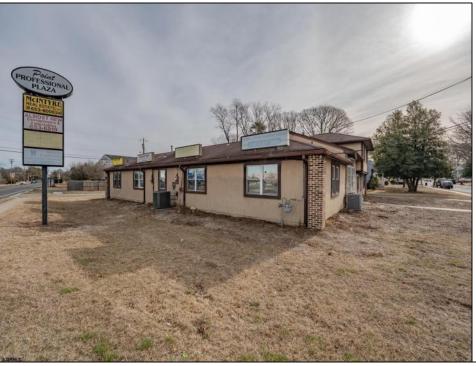

## COMMENTS

Exceptional commercial property in a prime location! Situated on a highly visible corner lot with over 36,000+- cars passing daily, this property offers approximately 3,500 sq. ft. of flexible space in the heart of Somers Point\'s General Business (GB) zone. The ground floor features an open layout that can be divided into separate offices, with two entrances, plus a rear retail/office space. The second floor includes additional office space and a full bathroom, ideal for various business needs. The GB zoning allows for a wide range of uses, including retail shops, professional offices, restaurants, beauty salons, health clubs, and more. With its unbeatable location across from the new Chick-fil-A and Panera Bread, ample parking, and easy access to major roadways, this property is perfect for businesses looking to capitalize on high traffic and strong local growth. Don\'t miss this incredible opportunity to bring your business vision to life! Schedule your tour today and explore the potential of this outstanding commercial property.