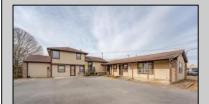

## **COMMENTS**

Exceptional commercial property in a prime location! Situated on a highly visible corner lot with over 36,000+- cars passing daily, this property offers approximately 3,500 sq. ft. of flexible space in the heart of Somers Point\'s General Business (GB) zone. The ground floor features an open layout that can be divided into separate offices, with two entrances, plus a rear retail/office space. The second floor includes additional office space and a full bathroom, ideal for various business needs. The GB zoning allows for a wide range of uses, including retail shops, professional offices, restaurants, beauty salons, health clubs, and more. With its unbeatable location across from the new Chick-fil-A and Panera Bread, ample parking, and easy access to major roadways, this property is perfect for businesses looking to capitalize on high traffic and strong local growth. Don\'t miss this incredible opportunity to bring your business vision to life! Schedule your tour today and explore the potential of this outstanding commercial property.