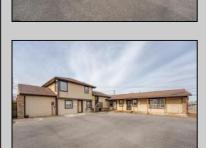

## **COMMENTS**

Exceptional commercial property in a prime location! Situated on a highly visible corner lot with over 36,000+- cars passing daily, this property offers approximately 3,500 sq. ft. of flexible space in the heart of Somers Point\'s General Business (GB) zone. The ground floor features an open layout that can be divided into separate offices, with two entrances, plus a rear retail/office space. The second floor includes additional office space and a full bathroom, ideal for various business needs. The GB zoning allows for a wide range of uses, including retail shops, professional offices, restaurants, beauty salons, health clubs, and more. With its unbeatable location across from the new Chick-fil-A and Panera Bread, ample parking, and easy access to major roadways, this property is perfect for businesses looking to capitalize on high traffic and strong local growth. Don\'t miss this incredible opportunity to bring your business vision to life! Schedule your tour today and explore the potential of this outstanding commercial property.