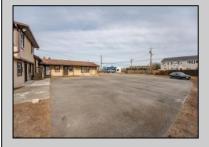

## **COMMENTS**

Exceptional commercial property in a prime location! Situated on a highly visible corner lot with over 36,000+- cars passing daily, this property offers approximately 3,500 sq. ft. of flexible space in the heart of Somers Point\'s General Business (GB) zone. The ground floor features an open layout that can be divided into separate offices, with two entrances, plus a rear retail/office space. The second floor includes additional office space and a full bathroom, ideal for various business needs. The GB zoning allows for a wide range of uses, including retail shops, professional offices, restaurants, beauty salons, health clubs, and more. With its unbeatable location across from the new Chick-fil-A and Panera Bread, ample parking, and easy access to major roadways, this property is perfect for businesses looking to capitalize on high traffic and strong local growth. Don\'t miss this incredible opportunity to bring your business vision to life! Schedule your tour today and explore the potential of this outstanding commercial property.