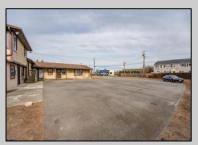

## **COMMENTS**

Exceptional commercial property in a prime location! Situated on a highly visible corner lot with over 36,000+- cars passing daily, this property offers approximately 3,500 sq. ft. of flexible space in the heart of Somers Point\'s General Business (GB) zone. The ground floor features an open layout that can be divided into separate offices, with two entrances, plus a rear retail/office space. The second floor includes additional office space and a full bathroom, ideal for various business needs. The GB zoning allows for a wide range of uses, including retail shops, professional offices, restaurants, beauty salons, health clubs, and more. With its unbeatable location across from the new Chick-fil-A and Panera Bread, ample parking, and easy access to major roadways, this property is perfect for businesses looking to capitalize on high traffic and strong local growth. Don\'t miss this incredible opportunity to bring your business vision to life! Schedule your tour today and explore the potential of this outstanding commercial property.