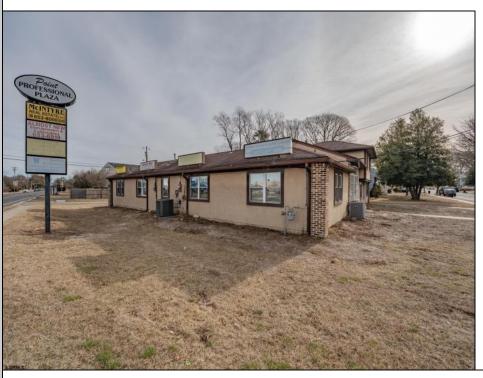

## **COMMENTS**

Exceptional commercial property in a prime location! Situated on a highly visible corner lot with over 36,000+- cars passing daily, this property offers approximately 3,500 sq. ft. of flexible space in the heart of Somers Point\'s General Business (GB) zone. The ground floor features an open layout that can be divided into separate offices, with two entrances, plus a rear retail/office space. The second floor includes additional office space and a full bathroom, ideal for various business needs. The GB zoning allows for a wide range of uses, including retail shops, professional offices, restaurants, beauty salons, health clubs, and more. With its unbeatable location across from the new Chick-fil-A and Panera Bread, ample parking, and easy access to major roadways, this property is perfect for businesses looking to capitalize on high traffic and strong local growth. Don\'t miss this incredible opportunity to bring your business vision to life! Schedule your tour today and explore the potential of this outstanding commercial property.