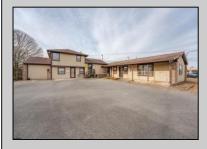

## **COMMENTS**

Exceptional commercial property in a prime location! Situated on a highly visible corner lot with over 36,000+- cars passing daily, this property offers approximately 3,500 sq. ft. of flexible space in the heart of Somers Point\'s General Business (GB) zone. The ground floor features an open layout that can be divided into separate offices, with two entrances, plus a rear retail/office space. The second floor includes additional office space and a full bathroom, ideal for various business needs. The GB zoning allows for a wide range of uses, including retail shops, professional offices, restaurants, beauty salons, health clubs, and more. With its unbeatable location across from the new Chick-fil-A and Panera Bread, ample parking, and easy access to major roadways, this property is perfect for businesses looking to capitalize on high traffic and strong local growth. Don\'t miss this incredible opportunity to bring your business vision to life! Schedule your tour today and explore the potential of this outstanding commercial property.