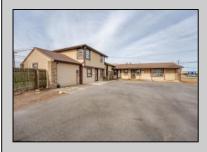

## **COMMENTS**

Exceptional commercial property in a prime location! Situated on a highly visible corner lot with over 36,000+- cars passing daily, this property offers approximately 3,500 sq. ft. of flexible space in the heart of Somers Point\'s General Business (GB) zone. The ground floor features an open layout that can be divided into separate offices, with two entrances, plus a rear retail/office space. The second floor includes additional office space and a full bathroom, ideal for various business needs. The GB zoning allows for a wide range of uses, including retail shops, professional offices, restaurants, beauty salons, health clubs, and more. With its unbeatable location across from the new Chick-fil-A and Panera Bread, ample parking, and easy access to major roadways, this property is perfect for businesses looking to capitalize on high traffic and strong local growth. Don\'t miss this incredible opportunity to bring your business vision to life! Schedule your tour today and explore the potential of this outstanding commercial property.