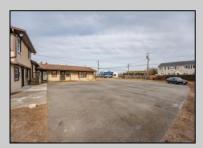

## **COMMENTS**

Exceptional commercial property in a prime location! Situated on a highly visible corner lot with over 36,000+- cars passing daily, this property offers approximately 3,500 sq. ft. of flexible space in the heart of Somers Point\'s General Business (GB) zone. The ground floor features an open layout that can be divided into separate offices, with two entrances, plus a rear retail/office space. The second floor includes additional office space and a full bathroom, ideal for various business needs. The GB zoning allows for a wide range of uses, including retail shops, professional offices, restaurants, beauty salons, health clubs, and more. With its unbeatable location across from the new Chick-fil-A and Panera Bread, ample parking, and easy access to major roadways, this property is perfect for businesses looking to capitalize on high traffic and strong local growth. Don\'t miss this incredible opportunity to bring your business vision to life! Schedule your tour today and explore the potential of this outstanding commercial property.