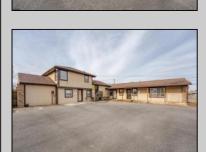

## **COMMENTS**

Exceptional commercial property in a prime location! Situated on a highly visible corner lot with over 36,000+- cars passing daily, this property offers approximately 3,500 sq. ft. of flexible space in the heart of Somers Point\'s General Business (GB) zone. The ground floor features an open layout that can be divided into separate offices, with two entrances, plus a rear retail/office space. The second floor includes additional office space and a full bathroom, ideal for various business needs. The GB zoning allows for a wide range of uses, including retail shops, professional offices, restaurants, beauty salons, health clubs, and more. With its unbeatable location across from the new Chick-fil-A and Panera Bread, ample parking, and easy access to major roadways, this property is perfect for businesses looking to capitalize on high traffic and strong local growth. Don\'t miss this incredible opportunity to bring your business vision to life! Schedule your tour today and explore the potential of this outstanding commercial property.