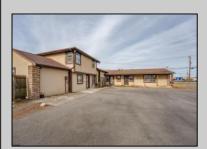

## **COMMENTS**

Exceptional commercial property in a prime location! Situated on a highly visible corner lot with over 36,000+- cars passing daily, this property offers approximately 3,500 sq. ft. of flexible space in the heart of Somers Point\'s General Business (GB) zone. The ground floor features an open layout that can be divided into separate offices, with two entrances, plus a rear retail/office space. The second floor includes additional office space and a full bathroom, ideal for various business needs. The GB zoning allows for a wide range of uses, including retail shops, professional offices, restaurants, beauty salons, health clubs, and more. With its unbeatable location across from the new Chick-fil-A and Panera Bread, ample parking, and easy access to major roadways, this property is perfect for businesses looking to capitalize on high traffic and strong local growth. Don\'t miss this incredible opportunity to bring your business vision to life! Schedule your tour today and explore the potential of this outstanding commercial property.