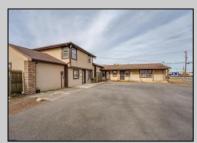

## 98 New Somers Point, NJ 08244

Asking \$799,900.00

## COMMENTS

Exceptional commercial property in a prime location! Situated on a highly visible corner lot with over 36,000+- cars passing daily, this property offers approximately 3,500 sq. ft. of flexible space in the heart of Somers Point\'s General Business (GB) zone. The ground floor features an open layout that can be divided into separate offices, with two entrances, plus a rear retail/office space. The second floor includes additional office space and a full bathroom, ideal for various business needs. The GB zoning allows for a wide range of uses, including retail shops, professional offices, restaurants, beauty salons, health clubs, and more. With its unbeatable location across from the new Chick-fil-A and Panera Bread, ample parking, and easy access to major roadways, this property is perfect for businesses looking to capitalize on high traffic and strong local growth. Don\'t miss this incredible opportunity to bring your business vision to life! Schedule your tour today and explore the potential of this outstanding commercial property.