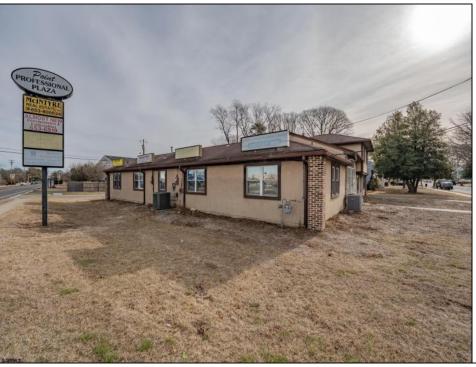

## 98 New Somers Point, NJ 08244

Asking \$799,900.00

## COMMENTS

Exceptional commercial property in a prime location! Situated on a highly visible corner lot with over 36,000+- cars passing daily, this property offers approximately 3,500 sq. ft. of flexible space in the heart of Somers Point\'s General Business (GB) zone. The ground floor features an open layout that can be divided into separate offices, with two entrances, plus a rear retail/office space. The second floor includes additional office space and a full bathroom, ideal for various business needs. The GB zoning allows for a wide range of uses, including retail shops, professional offices, restaurants, beauty salons, health clubs, and more. With its unbeatable location across from the new Chick-fil-A and Panera Bread, ample parking, and easy access to major roadways, this property is perfect for businesses looking to capitalize on high traffic and strong local growth. Don\'t miss this incredible opportunity to bring your business vision to life! Schedule your tour today and explore the potential of this outstanding commercial property.