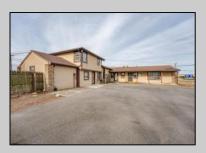

## **COMMENTS**

Exceptional commercial property in a prime location! Situated on a highly visible corner lot with over 36,000+- cars passing daily, this property offers approximately 3,500 sq. ft. of flexible space in the heart of Somers Point\'s General Business (GB) zone. The ground floor features an open layout that can be divided into separate offices, with two entrances, plus a rear retail/office space. The second floor includes additional office space and a full bathroom, ideal for various business needs. The GB zoning allows for a wide range of uses, including retail shops, professional offices, restaurants, beauty salons, health clubs, and more. With its unbeatable location across from the new Chick-fil-A and Panera Bread, ample parking, and easy access to major roadways, this property is perfect for businesses looking to capitalize on high traffic and strong local growth. Don\'t miss this incredible opportunity to bring your business vision to life! Schedule your tour today and explore the potential of this outstanding commercial property.