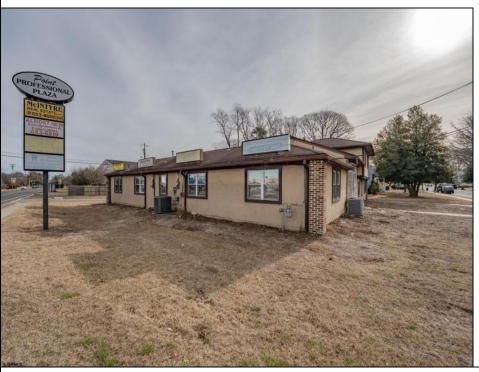

## **COMMENTS**

Exceptional commercial property in a prime location! Situated on a highly visible corner lot with over 36,000+- cars passing daily, this property offers approximately 3,500 sq. ft. of flexible space in the heart of Somers Point\'s General Business (GB) zone. The ground floor features an open layout that can be divided into separate offices, with two entrances, plus a rear retail/office space. The second floor includes additional office space and a full bathroom, ideal for various business needs. The GB zoning allows for a wide range of uses, including retail shops, professional offices, restaurants, beauty salons, health clubs, and more. With its unbeatable location across from the new Chick-fil-A and Panera Bread, ample parking, and easy access to major roadways, this property is perfect for businesses looking to capitalize on high traffic and strong local growth. Don\'t miss this incredible opportunity to bring your business vision to life! Schedule your tour today and explore the potential of this outstanding commercial property.