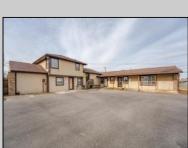

## **COMMENTS**

Exceptional commercial property in a prime location! Situated on a highly visible corner lot with over 36,000+- cars passing daily, this property offers approximately 3,500 sq. ft. of flexible space in the heart of Somers Point\'s General Business (GB) zone. The ground floor features an open layout that can be divided into separate offices, with two entrances, plus a rear retail/office space. The second floor includes additional office space and a full bathroom, ideal for various business needs. The GB zoning allows for a wide range of uses, including retail shops, professional offices, restaurants, beauty salons, health clubs, and more. With its unbeatable location across from the new Chick-fil-A and Panera Bread, ample parking, and easy access to major roadways, this property is perfect for businesses looking to capitalize on high traffic and strong local growth. Don\'t miss this incredible opportunity to bring your business vision to life! Schedule your tour today and explore the potential of this outstanding commercial property.