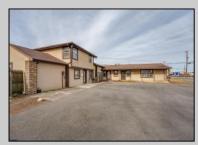

## COMMENTS

Exceptional commercial property in a prime location! Situated on a highly visible corner lot with over 36,000+- cars passing daily, this property offers approximately 3,500 sq. ft. of flexible space in the heart of Somers Point\'s General Business (GB) zone. The ground floor features an open layout that can be divided into separate offices, with two entrances, plus a rear retail/office space. The second floor includes additional office space and a full bathroom, ideal for various business needs. The GB zoning allows for a wide range of uses, including retail shops, professional offices, restaurants, beauty salons, health clubs, and more. With its unbeatable location across from the new Chick-fil-A and Panera Bread, ample parking, and easy access to major roadways, this property is perfect for businesses looking to capitalize on high traffic and strong local growth. Don\'t miss this incredible opportunity to bring your business vision to life! Schedule your tour today and explore the potential of this outstanding commercial property.