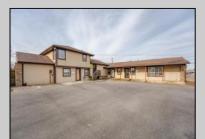

## COMMENTS

Exceptional commercial property in a prime location! Situated on a highly visible corner lot with over 36,000+- cars passing daily, this property offers approximately 3,500 sq. ft. of flexible space in the heart of Somers Point\'s General Business (GB) zone. The ground floor features an open layout that can be divided into separate offices, with two entrances, plus a rear retail/office space. The second floor includes additional office space and a full bathroom, ideal for various business needs. The GB zoning allows for a wide range of uses, including retail shops, professional offices, restaurants, beauty salons, health clubs, and more. With its unbeatable location across from the new Chick-fil-A and Panera Bread, ample parking, and easy access to major roadways, this property is perfect for businesses looking to capitalize on high traffic and strong local growth. Don\'t miss this incredible opportunity to bring your business vision to life! Schedule your tour today and explore the potential of this outstanding commercial property.