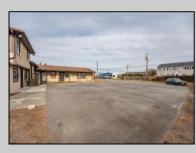

## COMMENTS

Exceptional commercial property in a prime location! Situated on a highly visible corner lot with over 36,000+- cars passing daily, this property offers approximately 3,500 sq. ft. of flexible space in the heart of Somers Point\'s General Business (GB) zone. The ground floor features an open layout that can be divided into separate offices, with two entrances, plus a rear retail/office space. The second floor includes additional office space and a full bathroom, ideal for various business needs. The GB zoning allows for a wide range of uses, including retail shops, professional offices, restaurants, beauty salons, health clubs, and more. With its unbeatable location across from the new Chick-fil-A and Panera Bread, ample parking, and easy access to major roadways, this property is perfect for businesses looking to capitalize on high traffic and strong local growth. Don\'t miss this incredible opportunity to bring your business vision to life! Schedule your tour today and explore the potential of this outstanding commercial property.