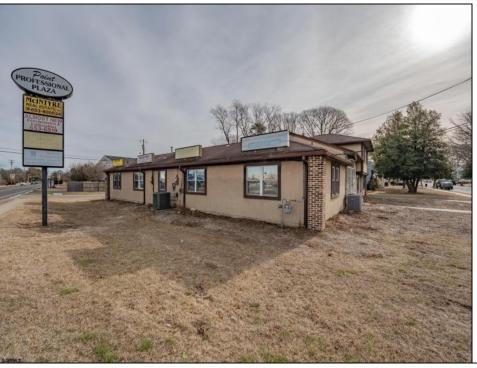

## COMMENTS

Exceptional commercial property in a prime location! Situated on a highly visible corner lot with over 36,000+- cars passing daily, this property offers approximately 3,500 sq. ft. of flexible space in the heart of Somers Point\'s General Business (GB) zone. The ground floor features an open layout that can be divided into separate offices, with two entrances, plus a rear retail/office space. The second floor includes additional office space and a full bathroom, ideal for various business needs. The GB zoning allows for a wide range of uses, including retail shops, professional offices, restaurants, beauty salons, health clubs, and more. With its unbeatable location across from the new Chick-fil-A and Panera Bread, ample parking, and easy access to major roadways, this property is perfect for businesses looking to capitalize on high traffic and strong local growth. Don\'t miss this incredible opportunity to bring your business vision to life! Schedule your tour today and explore the potential of this outstanding commercial property.