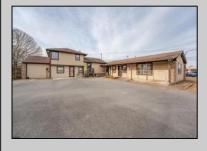

## **COMMENTS**

Exceptional commercial property in a prime location! Situated on a highly visible corner lot with over 36,000+- cars passing daily, this property offers approximately 3,500 sq. ft. of flexible space in the heart of Somers Point\'s General Business (GB) zone. The ground floor features an open layout that can be divided into separate offices, with two entrances, plus a rear retail/office space. The second floor includes additional office space and a full bathroom, ideal for various business needs. The GB zoning allows for a wide range of uses, including retail shops, professional offices, restaurants, beauty salons, health clubs, and more. With its unbeatable location across from the new Chick-fil-A and Panera Bread, ample parking, and easy access to major roadways, this property is perfect for businesses looking to capitalize on high traffic and strong local growth. Don\'t miss this incredible opportunity to bring your business vision to life! Schedule your tour today and explore the potential of this outstanding commercial property.