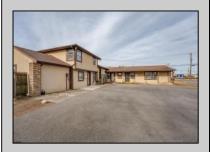

## **COMMENTS**

Exceptional commercial property in a prime location! Situated on a highly visible corner lot with over 36,000+- cars passing daily, this property offers approximately 3,500 sq. ft. of flexible space in the heart of Somers Point\'s General Business (GB) zone. The ground floor features an open layout that can be divided into separate offices, with two entrances, plus a rear retail/office space. The second floor includes additional office space and a full bathroom, ideal for various business needs. The GB zoning allows for a wide range of uses, including retail shops, professional offices, restaurants, beauty salons, health clubs, and more. With its unbeatable location across from the new Chick-fil-A and Panera Bread, ample parking, and easy access to major roadways, this property is perfect for businesses looking to capitalize on high traffic and strong local growth. Don\'t miss this incredible opportunity to bring your business vision to life! Schedule your tour today and explore the potential of this outstanding commercial property.

## PROPERTY DETAILS

ParkingGarage Heating Cooling HotWater None Gas-Natural Central Gas

Water Sewer
Public Public Sewer

Ask for Tony Bono Berger Realty Inc 3160 Asbury Avenue, Ocean City Call: 609-399-0076