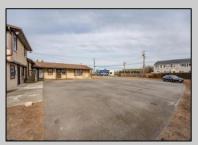

## **COMMENTS**

Exceptional commercial property in a prime location! Situated on a highly visible corner lot with over 36,000+- cars passing daily, this property offers approximately 3,500 sq. ft. of flexible space in the heart of Somers Point\'s General Business (GB) zone. The ground floor features an open layout that can be divided into separate offices, with two entrances, plus a rear retail/office space. The second floor includes additional office space and a full bathroom, ideal for various business needs. The GB zoning allows for a wide range of uses, including retail shops, professional offices, restaurants, beauty salons, health clubs, and more. With its unbeatable location across from the new Chick-fil-A and Panera Bread, ample parking, and easy access to major roadways, this property is perfect for businesses looking to capitalize on high traffic and strong local growth. Don\'t miss this incredible opportunity to bring your business vision to life! Schedule your tour today and explore the potential of this outstanding commercial property.

## PROPERTY DETAILS

ParkingGarage Heating Cooling HotWater None Gas-Natural Central Gas

Water Sewer
Public Public Sewer

Ask for Tony Bono Berger Realty Inc 3160 Asbury Avenue, Ocean City Call: 609-399-0076