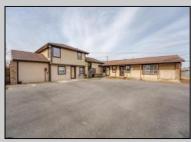

## **COMMENTS**

Exceptional commercial property in a prime location! Situated on a highly visible corner lot with over 36,000+- cars passing daily, this property offers approximately 3,500 sq. ft. of flexible space in the heart of Somers Point\'s General Business (GB) zone. The ground floor features an open layout that can be divided into separate offices, with two entrances, plus a rear retail/office space. The second floor includes additional office space and a full bathroom, ideal for various business needs. The GB zoning allows for a wide range of uses, including retail shops, professional offices, restaurants, beauty salons, health clubs, and more. With its unbeatable location across from the new Chick-fil-A and Panera Bread, ample parking, and easy access to major roadways, this property is perfect for businesses looking to capitalize on high traffic and strong local growth. Don\'t miss this incredible opportunity to bring your business vision to life! Schedule your tour today and explore the potential of this outstanding commercial property.