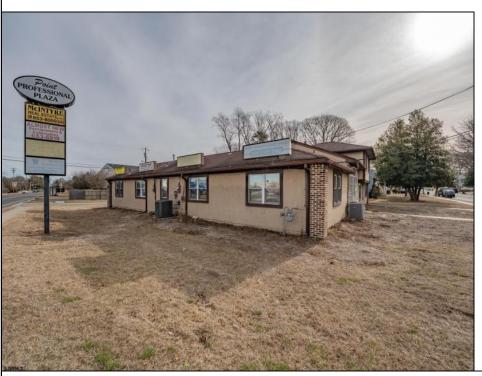

## **COMMENTS**

Exceptional commercial property in a prime location! Situated on a highly visible corner lot with over 36,000+- cars passing daily, this property offers approximately 3,500 sq. ft. of flexible space in the heart of Somers Point\'s General Business (GB) zone. The ground floor features an open layout that can be divided into separate offices, with two entrances, plus a rear retail/office space. The second floor includes additional office space and a full bathroom, ideal for various business needs. The GB zoning allows for a wide range of uses, including retail shops, professional offices, restaurants, beauty salons, health clubs, and more. With its unbeatable location across from the new Chick-fil-A and Panera Bread, ample parking, and easy access to major roadways, this property is perfect for businesses looking to capitalize on high traffic and strong local growth. Don\'t miss this incredible opportunity to bring your business vision to life! Schedule your tour today and explore the potential of this outstanding commercial property.

## PROPERTY DETAILS

ParkingGarage Heating Cooling HotWater None Gas-Natural Central Gas

Water Sewer
Public Public Sewer

Ask for Tony Bono Berger Realty Inc 3160 Asbury Avenue, Ocean City Call: 609-399-0076