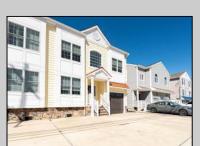

## **COMMENTS**

CUSTOM BUILT, 3,024 SQUARE FOOT, 3 STORY CONDOMINIUM WITH 3 STOP ELEVATOR, 4 BEDROOMS, 3 1/2 BATHS, FAMILY ROOM AND GREAT ROOM, WITH ONE CAR ATTACHED GARAGE WITH AUTO DOOR OPENER. BULKHEAD AND BOAT SLIP. THERE ARE BEDROOMS ON 1ST AND 2ND FLOOR, WITH LARGE PRIMARY BEDROOM ON THE THIRD FLOOR WITH PRIMARY BATH, HIS AND HERS WALK-IN CLOSETS AND BAYFRONT DECK. LARGE 1ST FLOOR FAMILY ROOM WITH GAS FIREPLACE AND BAYFRONT DECK ( 29.6 x 27.3 ) WITH ENCLOSED OUTDOOR HALF BATH. LARGE 2ND FLOOR GREAT ROOM WITH GAS FIREPLACE AND BAYFRONT DECK ( 10 x 29.6 ) BEAUTIFUL KITCHEN WITH UPGRADED APPLIANCES, LIGHTING FIXTURES AND CENTER ISLAND. THE CONDO COMES FULLY FURNISHED WITH MANY DECOR ITEMS. ASK FOR COMPLETE FURNITURE AND DECOR LIST. FLOOR PLANS ARE AVAILABLE FOR REVIEW. A MUST SEE PROPERTY EASY TO SHOW, CALL NOW !!!! VIRTUAL TOUR https://youtu.be/\_ve6PvGINfY