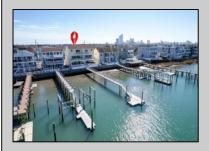

## **COMMENTS**

CUSTOM BUILT, 3,024 SQUARE FOOT, 3 STORY CONDOMINIUM WITH 3 STOP ELEVATOR, 4 BEDROOMS, 3 1/2 BATHS, FAMILY ROOM AND GREAT ROOM, WITH ONE CAR ATTACHED GARAGE WITH AUTO DOOR OPENER. BULKHEAD AND BOAT SLIP. THERE ARE BEDROOMS ON 1ST AND 2ND FLOOR, WITH LARGE PRIMARY BEDROOM ON THE THIRD FLOOR WITH PRIMARY BATH, HIS AND HERS WALK-IN CLOSETS AND BAYFRONT DECK. LARGE 1ST FLOOR FAMILY ROOM WITH GAS FIREPLACE AND BAYFRONT DECK ( 29.6 x 27.3 ) WITH ENCLOSED OUTDOOR HALF BATH. LARGE 2ND FLOOR GREAT ROOM WITH GAS FIREPLACE AND BAYFRONT DECK ( 10 x 29.6 ) BEAUTIFUL KITCHEN WITH UPGRADED APPLIANCES, LIGHTING FIXTURES AND CENTER ISLAND. THE CONDO COMES FULLY FURNISHED WITH MANY DECOR ITEMS. ASK FOR COMPLETE FURNITURE AND DECOR LIST. FLOOR PLANS ARE AVAILABLE FOR REVIEW. A MUST SEE PROPERTY EASY TO SHOW, CALL NOW !!!! VIRTUAL TOUR https://youtu.be/\_ve6PvGINfY