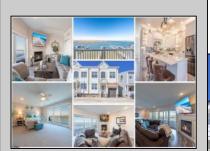

## **COMMENTS**

CUSTOM BUILT, 3,024 SQUARE FOOT, 3 STORY CONDOMINIUM WITH 3 STOP ELEVATOR, 4 BEDROOMS, 3 1/2 BATHS, FAMILY ROOM AND GREAT ROOM, WITH ONE CAR ATTACHED GARAGE WITH AUTO DOOR OPENER. BULKHEAD AND BOAT SLIP. THERE ARE BEDROOMS ON 1ST AND 2ND FLOOR, WITH LARGE PRIMARY BEDROOM ON THE THIRD FLOOR WITH PRIMARY BATH, HIS AND HERS WALK-IN CLOSETS AND BAYFRONT DECK. LARGE 1ST FLOOR FAMILY ROOM WITH GAS FIREPLACE AND BAYFRONT DECK ( 29.6 x 27.3 ) WITH ENCLOSED OUTDOOR HALF BATH. LARGE 2ND FLOOR GREAT ROOM WITH GAS FIREPLACE AND BAYFRONT DECK ( 10 x 29.6 ) BEAUTIFUL KITCHEN WITH UPGRADED APPLIANCES, LIGHTING FIXTURES AND CENTER ISLAND. THE CONDO COMES FULLY FURNISHED WITH MANY DECOR ITEMS. ASK FOR COMPLETE FURNITURE AND DECOR LIST. FLOOR PLANS ARE AVAILABLE FOR REVIEW. A MUST SEE PROPERTY EASY TO SHOW, CALL NOW !!!! VIRTUAL TOUR https://youtu.be/\_ve6PvGINfY