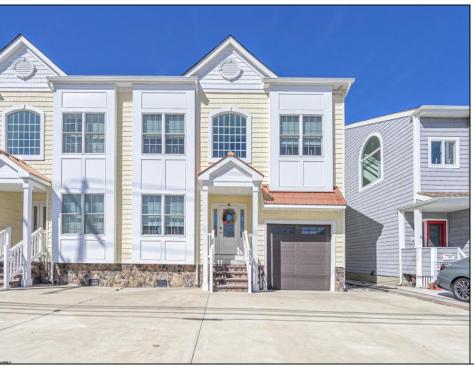

## **COMMENTS**

CUSTOM BUILT, 3,024 SQUARE FOOT, 3 STORY CONDOMINIUM WITH 3 STOP ELEVATOR, 4 BEDROOMS, 3 1/2 BATHS, FAMILY ROOM AND GREAT ROOM, WITH ONE CAR ATTACHED GARAGE WITH AUTO DOOR OPENER. BULKHEAD AND BOAT SLIP. THERE ARE BEDROOMS ON 1ST AND 2ND FLOOR, WITH LARGE PRIMARY BEDROOM ON THE THIRD FLOOR WITH PRIMARY BATH, HIS AND HERS WALK-IN CLOSETS AND BAYFRONT DECK. LARGE 1ST FLOOR FAMILY ROOM WITH GAS FIREPLACE AND BAYFRONT DECK ( 29.6 x 27.3 ) WITH ENCLOSED OUTDOOR HALF BATH. LARGE 2ND FLOOR GREAT ROOM WITH GAS FIREPLACE AND BAYFRONT DECK ( 10 x 29.6 ) BEAUTIFUL KITCHEN WITH UPGRADED APPLIANCES, LIGHTING FIXTURES AND CENTER ISLAND. THE CONDO COMES FULLY FURNISHED WITH MANY DECOR ITEMS. ASK FOR COMPLETE FURNITURE AND DECOR LIST. FLOOR PLANS ARE AVAILABLE FOR REVIEW. A MUST SEE PROPERTY EASY TO SHOW, CALL NOW !!!! VIRTUAL TOUR https://youtu.be/\_ve6PvGINfY