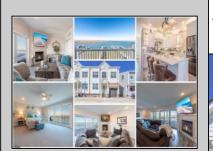

## **COMMENTS**

CUSTOM BUILT, 3,024 SQUARE FOOT, 3 STORY CONDOMINIUM WITH 3 STOP ELEVATOR, 4 BEDROOMS, 3 1/2 BATHS, FAMILY ROOM AND GREAT ROOM, WITH ONE CAR ATTACHED GARAGE WITH AUTO DOOR OPENER. BULKHEAD AND BOAT SLIP. THERE ARE BEDROOMS ON 1ST AND 2ND FLOOR, WITH LARGE PRIMARY BEDROOM ON THE THIRD FLOOR WITH PRIMARY BATH, HIS AND HERS WALK-IN CLOSETS AND BAYFRONT DECK. LARGE 1ST FLOOR FAMILY ROOM WITH GAS FIREPLACE AND BAYFRONT DECK ( 29.6 x 27.3 ) WITH ENCLOSED OUTDOOR HALF BATH. LARGE 2ND FLOOR GREAT ROOM WITH GAS FIREPLACE AND BAYFRONT DECK ( 10 x 29.6 ) BEAUTIFUL KITCHEN WITH UPGRADED APPLIANCES, LIGHTING FIXTURES AND CENTER ISLAND. THE CONDO COMES FULLY FURNISHED WITH MANY DECOR ITEMS. ASK FOR COMPLETE FURNITURE AND DECOR LIST. FLOOR PLANS ARE AVAILABLE FOR REVIEW. A MUST SEE PROPERTY EASY TO SHOW, CALL NOW !!!! VIRTUAL TOUR https://youtu.be/\_ve6PvGINfY