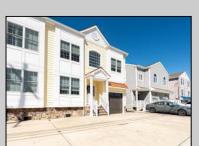

## **COMMENTS**

CUSTOM BUILT, 3,024 SQUARE FOOT, 3 STORY CONDOMINIUM WITH 3 STOP ELEVATOR, 4 BEDROOMS, 3 1/2 BATHS, FAMILY ROOM AND GREAT ROOM, WITH ONE CAR ATTACHED GARAGE WITH AUTO DOOR OPENER. BULKHEAD AND BOAT SLIP. THERE ARE BEDROOMS ON 1ST AND 2ND FLOOR, WITH LARGE PRIMARY BEDROOM ON THE THIRD FLOOR WITH PRIMARY BATH, HIS AND HERS WALK-IN CLOSETS AND BAYFRONT DECK. LARGE 1ST FLOOR FAMILY ROOM WITH GAS FIREPLACE AND BAYFRONT DECK ( 29.6 x 27.3 ) WITH ENCLOSED OUTDOOR HALF BATH. LARGE 2ND FLOOR GREAT ROOM WITH GAS FIREPLACE AND BAYFRONT DECK ( 10 x 29.6 ) BEAUTIFUL KITCHEN WITH UPGRADED APPLIANCES, LIGHTING FIXTURES AND CENTER ISLAND. THE CONDO COMES FULLY FURNISHED WITH MANY DECOR ITEMS. ASK FOR COMPLETE FURNITURE AND DECOR LIST. FLOOR PLANS ARE AVAILABLE FOR REVIEW. A MUST SEE PROPERTY EASY TO SHOW, CALL NOW !!!! VIRTUAL TOUR https://youtu.be/\_ve6PvGINfY