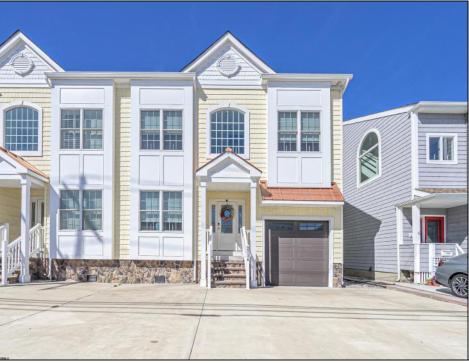

## **COMMENTS**

CUSTOM BUILT, 3,024 SQUARE FOOT, 3 STORY CONDOMINIUM WITH 3 STOP ELEVATOR, 4 BEDROOMS, 3 1/2 BATHS, FAMILY ROOM AND GREAT ROOM, WITH ONE CAR ATTACHED GARAGE WITH AUTO DOOR OPENER. BULKHEAD AND BOAT SLIP. THERE ARE BEDROOMS ON 1ST AND 2ND FLOOR, WITH LARGE PRIMARY BEDROOM ON THE THIRD FLOOR WITH PRIMARY BATH, HIS AND HERS WALK-IN CLOSETS AND BAYFRONT DECK. LARGE 1ST FLOOR FAMILY ROOM WITH GAS FIREPLACE AND BAYFRONT DECK ( 29.6 x 27.3 ) WITH ENCLOSED OUTDOOR HALF BATH. LARGE 2ND FLOOR GREAT ROOM WITH GAS FIREPLACE AND BAYFRONT DECK ( 10 x 29.6 ) BEAUTIFUL KITCHEN WITH UPGRADED APPLIANCES, LIGHTING FIXTURES AND CENTER ISLAND. THE CONDO COMES FULLY FURNISHED WITH MANY DECOR ITEMS. ASK FOR COMPLETE FURNITURE AND DECOR LIST. FLOOR PLANS ARE AVAILABLE FOR REVIEW. A MUST SEE PROPERTY EASY TO SHOW, CALL NOW !!!! VIRTUAL TOUR https://youtu.be/\_ve6PvGINfY