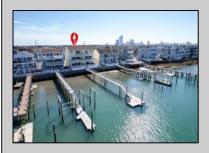

## **COMMENTS**

CUSTOM BUILT, 3,024 SQUARE FOOT, 3 STORY CONDOMINIUM WITH 3 STOP ELEVATOR, 4 BEDROOMS, 3 1/2 BATHS, FAMILY ROOM AND GREAT ROOM, WITH ONE CAR ATTACHED GARAGE WITH AUTO DOOR OPENER. BULKHEAD AND BOAT SLIP. THERE ARE BEDROOMS ON 1ST AND 2ND FLOOR, WITH LARGE PRIMARY BEDROOM ON THE THIRD FLOOR WITH PRIMARY BATH, HIS AND HERS WALK-IN CLOSETS AND BAYFRONT DECK. LARGE 1ST FLOOR FAMILY ROOM WITH GAS FIREPLACE AND BAYFRONT DECK ( 29.6 x 27.3 ) WITH ENCLOSED OUTDOOR HALF BATH. LARGE 2ND FLOOR GREAT ROOM WITH GAS FIREPLACE AND BAYFRONT DECK ( 10 x 29.6 ) BEAUTIFUL KITCHEN WITH UPGRADED APPLIANCES, LIGHTING FIXTURES AND CENTER ISLAND. THE CONDO COMES FULLY FURNISHED WITH MANY DECOR ITEMS. ASK FOR COMPLETE FURNITURE AND DECOR LIST. FLOOR PLANS ARE AVAILABLE FOR REVIEW. A MUST SEE PROPERTY EASY TO SHOW, CALL NOW !!!! VIRTUAL TOUR https://youtu.be/\_ve6PvGINfY