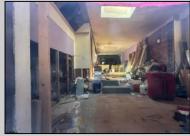

## **COMMENTS**

Complete rehab needed. Selling all 5 lots together, approximately 1 acre. Existing home is on Lot 5. See tax map in the pictures. Buyer should do their own due diligence to determine what can be done with the property. RA zoning. CASH Only