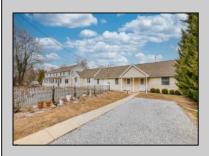

## **COMMENTS**

Prime Investment Opportunity – 2399 S Main Rd, Vineland, NJ. Discover an exceptional incomegenerating property featuring a 3,100 sq. ft. Cape Cod-style brick home with a stone facade, 4 bedrooms, 2 bathrooms, and a partially finished basement—ideal for an owner-occupant or additional rental income. This immaculately maintained property also includes six additional rental units: Four 2-bedroom, 1-bath apartments, three of which feature enclosed front porches and basements. Two 1-bedroom, 1-bath apartments, offering comfortable living spaces. Each unit has separate gas and electric utilities, ensuring ease of management. The apartment buildings have been fully renovated within the last 10 years, with upgrades including new roofs, HVAC systems, windows, flooring, kitchens, bathrooms, and electrical systems. Additionally, the driveway was paved just four years ago. Situated on 0.60 acres, the property boasts three spacious parking lots, providing ample parking for tenants. A garage with a second floor offers extra storage or potential expansion opportunities. This turn-key investment is a rare find in Vineland, offering stable rental income and long-term value. Don't miss out on this incredible opportunity! Schedule your showing today!