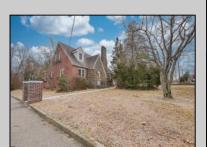

## **COMMENTS**

Prime Investment Opportunity – 2399 S Main Rd, Vineland, NJ. Discover an exceptional incomegenerating property featuring a 3,100 sq. ft. Cape Cod-style brick home with a stone facade, 4 bedrooms, 2 bathrooms, and a partially finished basement—ideal for an owner-occupant or additional rental income. This immaculately maintained property also includes six additional rental units: Four 2-bedroom, 1-bath apartments, three of which feature enclosed front porches and basements. Two 1-bedroom, 1-bath apartments, offering comfortable living spaces. Each unit has separate gas and electric utilities, ensuring ease of management. The apartment buildings have been fully renovated within the last 10 years, with upgrades including new roofs, HVAC systems, windows, flooring, kitchens, bathrooms, and electrical systems. Additionally, the driveway was paved just four years ago. Situated on 0.60 acres, the property boasts three spacious parking lots, providing ample parking for tenants. A garage with a second floor offers extra storage or potential expansion opportunities. This turn-key investment is a rare find in Vineland, offering stable rental income and long-term value. Don't miss out on this incredible opportunity! Schedule your showing today!