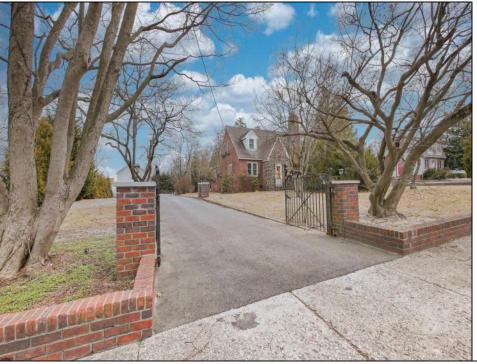

## **COMMENTS**

Prime Investment Opportunity – 2399 S Main Rd, Vineland, NJ. Discover an exceptional incomegenerating property featuring a 3,100 sq. ft. Cape Cod-style brick home with a stone facade, 4 bedrooms, 2 bathrooms, and a partially finished basement—ideal for an owner-occupant or additional rental income. This immaculately maintained property also includes six additional rental units: Four 2-bedroom, 1-bath apartments, three of which feature enclosed front porches and basements. Two 1-bedroom, 1-bath apartments, offering comfortable living spaces. Each unit has separate gas and electric utilities, ensuring ease of management. The apartment buildings have been fully renovated within the last 10 years, with upgrades including new roofs, HVAC systems, windows, flooring, kitchens, bathrooms, and electrical systems. Additionally, the driveway was paved just four years ago. Situated on 0.60 acres, the property boasts three spacious parking lots, providing ample parking for tenants. A garage with a second floor offers extra storage or potential expansion opportunities. This turn-key investment is a rare find in Vineland, offering stable rental income and long-term value. Don't miss out on this incredible opportunity! Schedule your showing today!