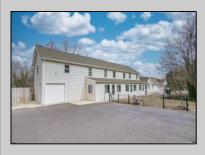

## **COMMENTS**

Prime Investment Opportunity – 2399 S Main Rd, Vineland, NJ. Discover an exceptional incomegenerating property featuring a 3,100 sq. ft. Cape Cod-style brick home with a stone facade, 4 bedrooms, 2 bathrooms, and a partially finished basement—ideal for an owner-occupant or additional rental income. This immaculately maintained property also includes six additional rental units: Four 2-bedroom, 1-bath apartments, three of which feature enclosed front porches and basements. Two 1-bedroom, 1-bath apartments, offering comfortable living spaces. Each unit has separate gas and electric utilities, ensuring ease of management. The apartment buildings have been fully renovated within the last 10 years, with upgrades including new roofs, HVAC systems, windows, flooring, kitchens, bathrooms, and electrical systems. Additionally, the driveway was paved just four years ago. Situated on 0.60 acres, the property boasts three spacious parking lots, providing ample parking for tenants. A garage with a second floor offers extra storage or potential expansion opportunities. This turn-key investment is a rare find in Vineland, offering stable rental income and long-term value. Don't miss out on this incredible opportunity! Schedule your showing today!