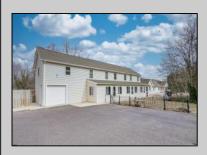

## **COMMENTS**

Prime Investment Opportunity - 2399 S Main Rd, Vineland, NJ. Discover an exceptional incomegenerating property featuring a 3,100 sq. ft. Cape Cod-style brick home with a stone facade, 4 bedrooms, 2 bathrooms, and a partially finished basement-ideal for an owner-occupant or additional rental income. This immaculately maintained property also includes six additional rental units: Four 2-bedroom, 1-bath apartments, three of which feature enclosed front porches and basements. Two 1-bedroom, 1-bath apartments, offering comfortable living spaces. Each unit has separate gas and electric utilities, ensuring ease of management. The apartment buildings have been fully renovated within the last 10 years, with upgrades including new roofs, HVAC systems, windows, flooring, kitchens, bathrooms, and electrical systems. Additionally, the driveway was paved just four years ago. Situated on 0.60 acres, the property boasts three spacious parking lots, providing ample parking for tenants. A garage with a second floor offers extra storage or potential expansion opportunities. This turn-key investment is a rare find in Vineland, offering stable rental income and long-term value. Don't miss out on this incredible opportunity! Schedule your showing today!