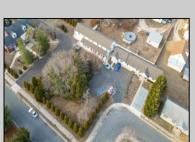

## **COMMENTS**

Prime Investment Opportunity - 2399 S Main Rd, Vineland, NJ. Discover an exceptional incomegenerating property featuring a 3,100 sq. ft. Cape Cod-style brick home with a stone facade, 4 bedrooms, 2 bathrooms, and a partially finished basement-ideal for an owner-occupant or additional rental income. This immaculately maintained property also includes six additional rental units: Four 2-bedroom, 1-bath apartments, three of which feature enclosed front porches and basements. Two 1-bedroom, 1-bath apartments, offering comfortable living spaces. Each unit has separate gas and electric utilities, ensuring ease of management. The apartment buildings have been fully renovated within the last 10 years, with upgrades including new roofs, HVAC systems, windows, flooring, kitchens, bathrooms, and electrical systems. Additionally, the driveway was paved just four years ago. Situated on 0.60 acres, the property boasts three spacious parking lots, providing ample parking for tenants. A garage with a second floor offers extra storage or potential expansion opportunities. This turn-key investment is a rare find in Vineland, offering stable rental income and long-term value. Don't miss out on this incredible opportunity! Schedule your showing today!