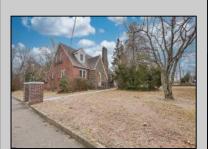

## **COMMENTS**

Prime Investment Opportunity - 2399 S Main Rd, Vineland, NJ. Discover an exceptional incomegenerating property featuring a 3,100 sq. ft. Cape Cod-style brick home with a stone facade, 4 bedrooms, 2 bathrooms, and a partially finished basement-ideal for an owner-occupant or additional rental income. This immaculately maintained property also includes six additional rental units: Four 2-bedroom, 1-bath apartments, three of which feature enclosed front porches and basements. Two 1-bedroom, 1-bath apartments, offering comfortable living spaces. Each unit has separate gas and electric utilities, ensuring ease of management. The apartment buildings have been fully renovated within the last 10 years, with upgrades including new roofs, HVAC systems, windows, flooring, kitchens, bathrooms, and electrical systems. Additionally, the driveway was paved just four years ago. Situated on 0.60 acres, the property boasts three spacious parking lots, providing ample parking for tenants. A garage with a second floor offers extra storage or potential expansion opportunities. This turn-key investment is a rare find in Vineland, offering stable rental income and long-term value. Don't miss out on this incredible opportunity! Schedule your showing today!