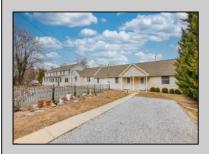

## **COMMENTS**

Prime Investment Opportunity - 2399 S Main Rd, Vineland, NJ. Discover an exceptional incomegenerating property featuring a 3,100 sq. ft. Cape Cod-style brick home with a stone facade, 4 bedrooms, 2 bathrooms, and a partially finished basement-ideal for an owner-occupant or additional rental income. This immaculately maintained property also includes six additional rental units: Four 2-bedroom, 1-bath apartments, three of which feature enclosed front porches and basements. Two 1-bedroom, 1-bath apartments, offering comfortable living spaces. Each unit has separate gas and electric utilities, ensuring ease of management. The apartment buildings have been fully renovated within the last 10 years, with upgrades including new roofs, HVAC systems, windows, flooring, kitchens, bathrooms, and electrical systems. Additionally, the driveway was paved just four years ago. Situated on 0.60 acres, the property boasts three spacious parking lots, providing ample parking for tenants. A garage with a second floor offers extra storage or potential expansion opportunities. This turn-key investment is a rare find in Vineland, offering stable rental income and long-term value. Don't miss out on this incredible opportunity! Schedule your showing today!