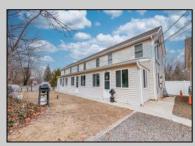

## **COMMENTS**

Prime Investment Opportunity - 2399 S Main Rd, Vineland, NJ. Discover an exceptional incomegenerating property featuring a 3,100 sq. ft. Cape Cod-style brick home with a stone facade, 4 bedrooms, 2 bathrooms, and a partially finished basement-ideal for an owner-occupant or additional rental income. This immaculately maintained property also includes six additional rental units: Four 2-bedroom, 1-bath apartments, three of which feature enclosed front porches and basements. Two 1-bedroom, 1-bath apartments, offering comfortable living spaces. Each unit has separate gas and electric utilities, ensuring ease of management. The apartment buildings have been fully renovated within the last 10 years, with upgrades including new roofs, HVAC systems, windows, flooring, kitchens, bathrooms, and electrical systems. Additionally, the driveway was paved just four years ago. Situated on 0.60 acres, the property boasts three spacious parking lots, providing ample parking for tenants. A garage with a second floor offers extra storage or potential expansion opportunities. This turn-key investment is a rare find in Vineland, offering stable rental income and long-term value. Don't miss out on this incredible opportunity! Schedule your showing today!