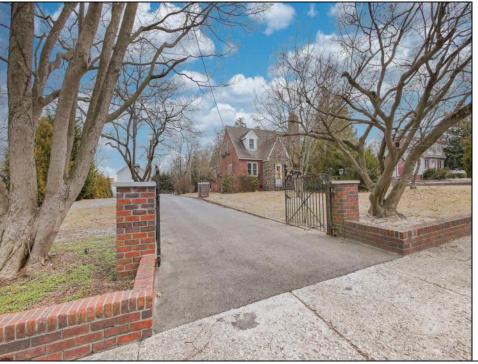

## **COMMENTS**

Prime Investment Opportunity - 2399 S Main Rd, Vineland, NJ. Discover an exceptional incomegenerating property featuring a 3,100 sq. ft. Cape Cod-style brick home with a stone facade, 4 bedrooms, 2 bathrooms, and a partially finished basement-ideal for an owner-occupant or additional rental income. This immaculately maintained property also includes six additional rental units: Four 2-bedroom, 1-bath apartments, three of which feature enclosed front porches and basements. Two 1-bedroom, 1-bath apartments, offering comfortable living spaces. Each unit has separate gas and electric utilities, ensuring ease of management. The apartment buildings have been fully renovated within the last 10 years, with upgrades including new roofs, HVAC systems, windows, flooring, kitchens, bathrooms, and electrical systems. Additionally, the driveway was paved just four years ago. Situated on 0.60 acres, the property boasts three spacious parking lots, providing ample parking for tenants. A garage with a second floor offers extra storage or potential expansion opportunities. This turn-key investment is a rare find in Vineland, offering stable rental income and long-term value. Don't miss out on this incredible opportunity! Schedule your showing today!