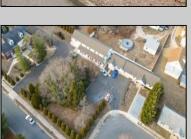

## **COMMENTS**

Prime Investment Opportunity - 2399 S Main Rd, Vineland, NJ. Discover an exceptional incomegenerating property featuring a 3,100 sq. ft. Cape Cod-style brick home with a stone facade, 4 bedrooms, 2 bathrooms, and a partially finished basement-ideal for an owner-occupant or additional rental income. This immaculately maintained property also includes six additional rental units: Four 2-bedroom, 1-bath apartments, three of which feature enclosed front porches and basements. Two 1-bedroom, 1-bath apartments, offering comfortable living spaces. Each unit has separate gas and electric utilities, ensuring ease of management. The apartment buildings have been fully renovated within the last 10 years, with upgrades including new roofs, HVAC systems, windows, flooring, kitchens, bathrooms, and electrical systems. Additionally, the driveway was paved just four years ago. Situated on 0.60 acres, the property boasts three spacious parking lots, providing ample parking for tenants. A garage with a second floor offers extra storage or potential expansion opportunities. This turn-key investment is a rare find in Vineland, offering stable rental income and long-term value. Don't miss out on this incredible opportunity! Schedule your showing today!