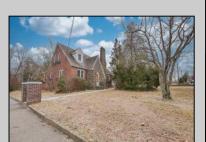

## **COMMENTS**

Prime Investment Opportunity - 2399 S Main Rd, Vineland, NJ. Discover an exceptional incomegenerating property featuring a 3,100 sq. ft. Cape Cod-style brick home with a stone facade, 4 bedrooms, 2 bathrooms, and a partially finished basement-ideal for an owner-occupant or additional rental income. This immaculately maintained property also includes six additional rental units: Four 2-bedroom, 1-bath apartments, three of which feature enclosed front porches and basements. Two 1-bedroom, 1-bath apartments, offering comfortable living spaces. Each unit has separate gas and electric utilities, ensuring ease of management. The apartment buildings have been fully renovated within the last 10 years, with upgrades including new roofs, HVAC systems, windows, flooring, kitchens, bathrooms, and electrical systems. Additionally, the driveway was paved just four years ago. Situated on 0.60 acres, the property boasts three spacious parking lots, providing ample parking for tenants. A garage with a second floor offers extra storage or potential expansion opportunities. This turn-key investment is a rare find in Vineland, offering stable rental income and long-term value. Don't miss out on this incredible opportunity! Schedule your showing today!