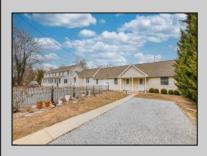

## **COMMENTS**

Prime Investment Opportunity - 2399 S Main Rd, Vineland, NJ. Discover an exceptional incomegenerating property featuring a 3,100 sq. ft. Cape Cod-style brick home with a stone facade, 4 bedrooms, 2 bathrooms, and a partially finished basement-ideal for an owner-occupant or additional rental income. This immaculately maintained property also includes six additional rental units: Four 2-bedroom, 1-bath apartments, three of which feature enclosed front porches and basements. Two 1-bedroom, 1-bath apartments, offering comfortable living spaces. Each unit has separate gas and electric utilities, ensuring ease of management. The apartment buildings have been fully renovated within the last 10 years, with upgrades including new roofs, HVAC systems, windows, flooring, kitchens, bathrooms, and electrical systems. Additionally, the driveway was paved just four years ago. Situated on 0.60 acres, the property boasts three spacious parking lots, providing ample parking for tenants. A garage with a second floor offers extra storage or potential expansion opportunities. This turn-key investment is a rare find in Vineland, offering stable rental income and long-term value. Don't miss out on this incredible opportunity! Schedule your showing today!