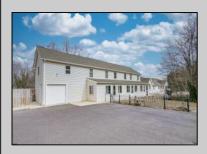

## **COMMENTS**

Prime Investment Opportunity - 2399 S Main Rd, Vineland, NJ. Discover an exceptional incomegenerating property featuring a 3,100 sq. ft. Cape Cod-style brick home with a stone facade, 4 bedrooms, 2 bathrooms, and a partially finished basement-ideal for an owner-occupant or additional rental income. This immaculately maintained property also includes six additional rental units: Four 2-bedroom, 1-bath apartments, three of which feature enclosed front porches and basements. Two 1-bedroom, 1-bath apartments, offering comfortable living spaces. Each unit has separate gas and electric utilities, ensuring ease of management. The apartment buildings have been fully renovated within the last 10 years, with upgrades including new roofs, HVAC systems, windows, flooring, kitchens, bathrooms, and electrical systems. Additionally, the driveway was paved just four years ago. Situated on 0.60 acres, the property boasts three spacious parking lots, providing ample parking for tenants. A garage with a second floor offers extra storage or potential expansion opportunities. This turn-key investment is a rare find in Vineland, offering stable rental income and long-term value. Don't miss out on this incredible opportunity! Schedule your showing today!