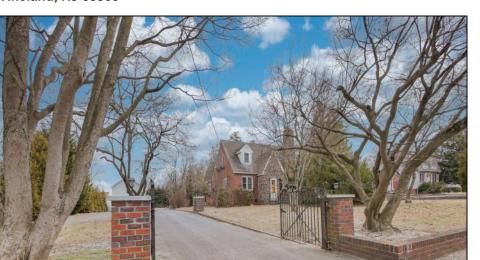

## **COMMENTS**

Prime Investment Opportunity - 2399 S Main Rd, Vineland, NJ. Discover an exceptional incomegenerating property featuring a 3,100 sq. ft. Cape Cod-style brick home with a stone facade, 4 bedrooms, 2 bathrooms, and a partially finished basement-ideal for an owner-occupant or additional rental income. This immaculately maintained property also includes six additional rental units: Four 2-bedroom, 1-bath apartments, three of which feature enclosed front porches and basements. Two 1-bedroom, 1-bath apartments, offering comfortable living spaces. Each unit has separate gas and electric utilities, ensuring ease of management. The apartment buildings have been fully renovated within the last 10 years, with upgrades including new roofs, HVAC systems, windows, flooring, kitchens, bathrooms, and electrical systems. Additionally, the driveway was paved just four years ago. Situated on 0.60 acres, the property boasts three spacious parking lots, providing ample parking for tenants. A garage with a second floor offers extra storage or potential expansion opportunities. This turn-key investment is a rare find in Vineland, offering stable rental income and long-term value. Don't miss out on this incredible opportunity! Schedule your showing today!