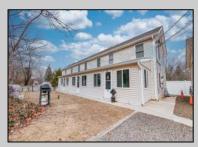

## **COMMENTS**

Prime Investment Opportunity - 2399 S Main Rd, Vineland, NJ. Discover an exceptional incomegenerating property featuring a 3,100 sq. ft. Cape Cod-style brick home with a stone facade, 4 bedrooms, 2 bathrooms, and a partially finished basement-ideal for an owner-occupant or additional rental income. This immaculately maintained property also includes six additional rental units: Four 2-bedroom, 1-bath apartments, three of which feature enclosed front porches and basements. Two 1-bedroom, 1-bath apartments, offering comfortable living spaces. Each unit has separate gas and electric utilities, ensuring ease of management. The apartment buildings have been fully renovated within the last 10 years, with upgrades including new roofs, HVAC systems, windows, flooring, kitchens, bathrooms, and electrical systems. Additionally, the driveway was paved just four years ago. Situated on 0.60 acres, the property boasts three spacious parking lots, providing ample parking for tenants. A garage with a second floor offers extra storage or potential expansion opportunities. This turn-key investment is a rare find in Vineland, offering stable rental income and long-term value. Don't miss out on this incredible opportunity! Schedule your showing today!