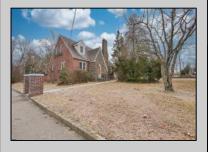

## **COMMENTS**

Prime Investment Opportunity – 2399 S Main Rd, Vineland, NJ. Discover an exceptional incomegenerating property featuring a 3,100 sq. ft. Cape Cod-style brick home with a stone facade, 4 bedrooms, 2 bathrooms, and a partially finished basement—ideal for an owner-occupant or additional rental income. This immaculately maintained property also includes six additional rental units: Four 2-bedroom, 1-bath apartments, three of which feature enclosed front porches and basements. Two 1-bedroom, 1-bath apartments, offering comfortable living spaces. Each unit has separate gas and electric utilities, ensuring ease of management. The apartment buildings have been fully renovated within the last 10 years, with upgrades including new roofs, HVAC systems, windows, flooring, kitchens, bathrooms, and electrical systems. Additionally, the driveway was paved just four years ago. Situated on 0.60 acres, the property boasts three spacious parking lots, providing ample parking for tenants. A garage with a second floor offers extra storage or potential expansion opportunities. This turn-key investment is a rare find in Vineland, offering stable rental income and long-term value. Don't miss out on this incredible opportunity! Schedule your showing today!