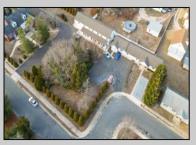

## **COMMENTS**

Prime Investment Opportunity – 2399 S Main Rd, Vineland, NJ. Discover an exceptional incomegenerating property featuring a 3,100 sq. ft. Cape Cod-style brick home with a stone facade, 4 bedrooms, 2 bathrooms, and a partially finished basement—ideal for an owner-occupant or additional rental income. This immaculately maintained property also includes six additional rental units: Four 2-bedroom, 1-bath apartments, three of which feature enclosed front porches and basements. Two 1-bedroom, 1-bath apartments, offering comfortable living spaces. Each unit has separate gas and electric utilities, ensuring ease of management. The apartment buildings have been fully renovated within the last 10 years, with upgrades including new roofs, HVAC systems, windows, flooring, kitchens, bathrooms, and electrical systems. Additionally, the driveway was paved just four years ago. Situated on 0.60 acres, the property boasts three spacious parking lots, providing ample parking for tenants. A garage with a second floor offers extra storage or potential expansion opportunities. This turn-key investment is a rare find in Vineland, offering stable rental income and long-term value. Don't miss out on this incredible opportunity! Schedule your showing today!