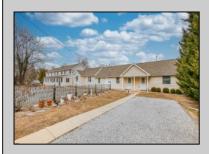

## **COMMENTS**

Prime Investment Opportunity – 2399 S Main Rd, Vineland, NJ. Discover an exceptional incomegenerating property featuring a 3,100 sq. ft. Cape Cod-style brick home with a stone facade, 4 bedrooms, 2 bathrooms, and a partially finished basement—ideal for an owner-occupant or additional rental income. This immaculately maintained property also includes six additional rental units: Four 2-bedroom, 1-bath apartments, three of which feature enclosed front porches and basements. Two 1-bedroom, 1-bath apartments, offering comfortable living spaces. Each unit has separate gas and electric utilities, ensuring ease of management. The apartment buildings have been fully renovated within the last 10 years, with upgrades including new roofs, HVAC systems, windows, flooring, kitchens, bathrooms, and electrical systems. Additionally, the driveway was paved just four years ago. Situated on 0.60 acres, the property boasts three spacious parking lots, providing ample parking for tenants. A garage with a second floor offers extra storage or potential expansion opportunities. This turn-key investment is a rare find in Vineland, offering stable rental income and long-term value. Don't miss out on this incredible opportunity! Schedule your showing today!