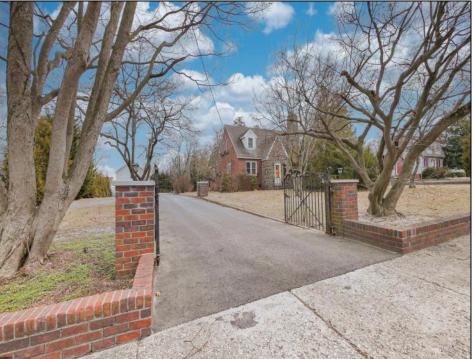

## **COMMENTS**

Prime Investment Opportunity – 2399 S Main Rd, Vineland, NJ. Discover an exceptional incomegenerating property featuring a 3,100 sq. ft. Cape Cod-style brick home with a stone facade, 4 bedrooms, 2 bathrooms, and a partially finished basement—ideal for an owner-occupant or additional rental income. This immaculately maintained property also includes six additional rental units: Four 2-bedroom, 1-bath apartments, three of which feature enclosed front porches and basements. Two 1-bedroom, 1-bath apartments, offering comfortable living spaces. Each unit has separate gas and electric utilities, ensuring ease of management. The apartment buildings have been fully renovated within the last 10 years, with upgrades including new roofs, HVAC systems, windows, flooring, kitchens, bathrooms, and electrical systems. Additionally, the driveway was paved just four years ago. Situated on 0.60 acres, the property boasts three spacious parking lots, providing ample parking for tenants. A garage with a second floor offers extra storage or potential expansion opportunities. This turn-key investment is a rare find in Vineland, offering stable rental income and long-term value. Don't miss out on this incredible opportunity! Schedule your showing today!