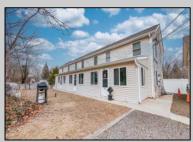

## **COMMENTS**

Prime Investment Opportunity – 2399 S Main Rd, Vineland, NJ. Discover an exceptional incomegenerating property featuring a 3,100 sq. ft. Cape Cod-style brick home with a stone facade, 4 bedrooms, 2 bathrooms, and a partially finished basement—ideal for an owner-occupant or additional rental income. This immaculately maintained property also includes six additional rental units: Four 2-bedroom, 1-bath apartments, three of which feature enclosed front porches and basements. Two 1-bedroom, 1-bath apartments, offering comfortable living spaces. Each unit has separate gas and electric utilities, ensuring ease of management. The apartment buildings have been fully renovated within the last 10 years, with upgrades including new roofs, HVAC systems, windows, flooring, kitchens, bathrooms, and electrical systems. Additionally, the driveway was paved just four years ago. Situated on 0.60 acres, the property boasts three spacious parking lots, providing ample parking for tenants. A garage with a second floor offers extra storage or potential expansion opportunities. This turn-key investment is a rare find in Vineland, offering stable rental income and long-term value. Don't miss out on this incredible opportunity! Schedule your showing today!