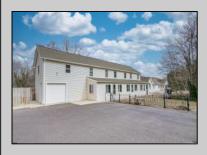

## **COMMENTS**

Prime Investment Opportunity – 2399 S Main Rd, Vineland, NJ. Discover an exceptional incomegenerating property featuring a 3,100 sq. ft. Cape Cod-style brick home with a stone facade, 4 bedrooms, 2 bathrooms, and a partially finished basement—ideal for an owner-occupant or additional rental income. This immaculately maintained property also includes six additional rental units: Four 2-bedroom, 1-bath apartments, three of which feature enclosed front porches and basements. Two 1-bedroom, 1-bath apartments, offering comfortable living spaces. Each unit has separate gas and electric utilities, ensuring ease of management. The apartment buildings have been fully renovated within the last 10 years, with upgrades including new roofs, HVAC systems, windows, flooring, kitchens, bathrooms, and electrical systems. Additionally, the driveway was paved just four years ago. Situated on 0.60 acres, the property boasts three spacious parking lots, providing ample parking for tenants. A garage with a second floor offers extra storage or potential expansion opportunities. This turn-key investment is a rare find in Vineland, offering stable rental income and long-term value. Don't miss out on this incredible opportunity! Schedule your showing today!