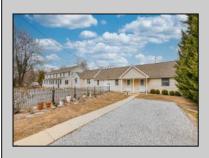

## **COMMENTS**

Prime Investment Opportunity – 2399 S Main Rd, Vineland, NJ. Discover an exceptional incomegenerating property featuring a 3,100 sq. ft. Cape Cod-style brick home with a stone facade, 4 bedrooms, 2 bathrooms, and a partially finished basement—ideal for an owner-occupant or additional rental income. This immaculately maintained property also includes six additional rental units: Four 2-bedroom, 1-bath apartments, three of which feature enclosed front porches and basements. Two 1-bedroom, 1-bath apartments, offering comfortable living spaces. Each unit has separate gas and electric utilities, ensuring ease of management. The apartment buildings have been fully renovated within the last 10 years, with upgrades including new roofs, HVAC systems, windows, flooring, kitchens, bathrooms, and electrical systems. Additionally, the driveway was paved just four years ago. Situated on 0.60 acres, the property boasts three spacious parking lots, providing ample parking for tenants. A garage with a second floor offers extra storage or potential expansion opportunities. This turn-key investment is a rare find in Vineland, offering stable rental income and long-term value. Don't miss out on this incredible opportunity! Schedule your showing today!