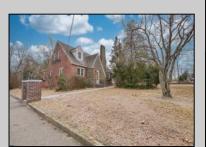

## **COMMENTS**

Prime Investment Opportunity – 2399 S Main Rd, Vineland, NJ. Discover an exceptional incomegenerating property featuring a 3,100 sq. ft. Cape Cod-style brick home with a stone facade, 4 bedrooms, 2 bathrooms, and a partially finished basement—ideal for an owner-occupant or additional rental income. This immaculately maintained property also includes six additional rental units: Four 2-bedroom, 1-bath apartments, three of which feature enclosed front porches and basements. Two 1-bedroom, 1-bath apartments, offering comfortable living spaces. Each unit has separate gas and electric utilities, ensuring ease of management. The apartment buildings have been fully renovated within the last 10 years, with upgrades including new roofs, HVAC systems, windows, flooring, kitchens, bathrooms, and electrical systems. Additionally, the driveway was paved just four years ago. Situated on 0.60 acres, the property boasts three spacious parking lots, providing ample parking for tenants. A garage with a second floor offers extra storage or potential expansion opportunities. This turn-key investment is a rare find in Vineland, offering stable rental income and long-term value. Don't miss out on this incredible opportunity! Schedule your showing today!