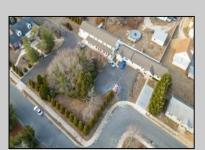

## **COMMENTS**

Prime Investment Opportunity – 2399 S Main Rd, Vineland, NJ. Discover an exceptional incomegenerating property featuring a 3,100 sq. ft. Cape Cod-style brick home with a stone facade, 4 bedrooms, 2 bathrooms, and a partially finished basement—ideal for an owner-occupant or additional rental income. This immaculately maintained property also includes six additional rental units: Four 2-bedroom, 1-bath apartments, three of which feature enclosed front porches and basements. Two 1-bedroom, 1-bath apartments, offering comfortable living spaces. Each unit has separate gas and electric utilities, ensuring ease of management. The apartment buildings have been fully renovated within the last 10 years, with upgrades including new roofs, HVAC systems, windows, flooring, kitchens, bathrooms, and electrical systems. Additionally, the driveway was paved just four years ago. Situated on 0.60 acres, the property boasts three spacious parking lots, providing ample parking for tenants. A garage with a second floor offers extra storage or potential expansion opportunities. This turn-key investment is a rare find in Vineland, offering stable rental income and long-term value. Don't miss out on this incredible opportunity! Schedule your showing today!