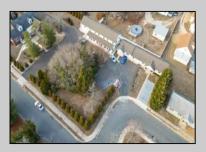

## **COMMENTS**

Prime Investment Opportunity – 2399 S Main Rd, Vineland, NJ. Discover an exceptional incomegenerating property featuring a 3,100 sq. ft. Cape Cod-style brick home with a stone facade, 4 bedrooms, 2 bathrooms, and a partially finished basement—ideal for an owner-occupant or additional rental income. This immaculately maintained property also includes six additional rental units: Four 2-bedroom, 1-bath apartments, three of which feature enclosed front porches and basements. Two 1-bedroom, 1-bath apartments, offering comfortable living spaces. Each unit has separate gas and electric utilities, ensuring ease of management. The apartment buildings have been fully renovated within the last 10 years, with upgrades including new roofs, HVAC systems, windows, flooring, kitchens, bathrooms, and electrical systems. Additionally, the driveway was paved just four years ago. Situated on 0.60 acres, the property boasts three spacious parking lots, providing ample parking for tenants. A garage with a second floor offers extra storage or potential expansion opportunities. This turn-key investment is a rare find in Vineland, offering stable rental income and long-term value. Don't miss out on this incredible opportunity! Schedule your showing today!