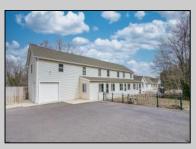

## **COMMENTS**

Prime Investment Opportunity – 2399 S Main Rd, Vineland, NJ. Discover an exceptional incomegenerating property featuring a 3,100 sq. ft. Cape Cod-style brick home with a stone facade, 4 bedrooms, 2 bathrooms, and a partially finished basement—ideal for an owner-occupant or additional rental income. This immaculately maintained property also includes six additional rental units: Four 2-bedroom, 1-bath apartments, three of which feature enclosed front porches and basements. Two 1-bedroom, 1-bath apartments, offering comfortable living spaces. Each unit has separate gas and electric utilities, ensuring ease of management. The apartment buildings have been fully renovated within the last 10 years, with upgrades including new roofs, HVAC systems, windows, flooring, kitchens, bathrooms, and electrical systems. Additionally, the driveway was paved just four years ago. Situated on 0.60 acres, the property boasts three spacious parking lots, providing ample parking for tenants. A garage with a second floor offers extra storage or potential expansion opportunities. This turn-key investment is a rare find in Vineland, offering stable rental income and long-term value. Don't miss out on this incredible opportunity! Schedule your showing today!