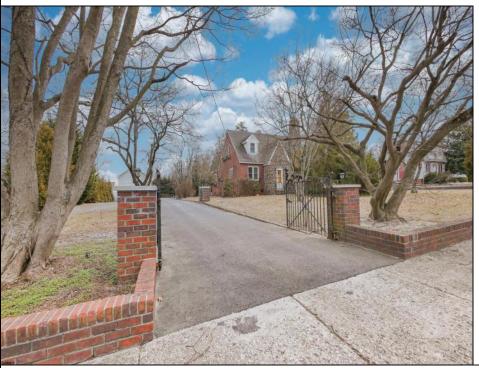

## **COMMENTS**

Prime Investment Opportunity – 2399 S Main Rd, Vineland, NJ. Discover an exceptional incomegenerating property featuring a 3,100 sq. ft. Cape Cod-style brick home with a stone facade, 4 bedrooms, 2 bathrooms, and a partially finished basement—ideal for an owner-occupant or additional rental income. This immaculately maintained property also includes six additional rental units: Four 2-bedroom, 1-bath apartments, three of which feature enclosed front porches and basements. Two 1-bedroom, 1-bath apartments, offering comfortable living spaces. Each unit has separate gas and electric utilities, ensuring ease of management. The apartment buildings have been fully renovated within the last 10 years, with upgrades including new roofs, HVAC systems, windows, flooring, kitchens, bathrooms, and electrical systems. Additionally, the driveway was paved just four years ago. Situated on 0.60 acres, the property boasts three spacious parking lots, providing ample parking for tenants. A garage with a second floor offers extra storage or potential expansion opportunities. This turn-key investment is a rare find in Vineland, offering stable rental income and long-term value. Don't miss out on this incredible opportunity! Schedule your showing today!