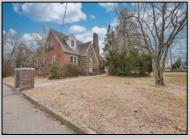

## **COMMENTS**

Prime Investment Opportunity – 2399 S Main Rd, Vineland, NJ. Discover an exceptional incomegenerating property featuring a 3,100 sq. ft. Cape Cod-style brick home with a stone facade, 4 bedrooms, 2 bathrooms, and a partially finished basement—ideal for an owner-occupant or additional rental income. This immaculately maintained property also includes six additional rental units: Four 2-bedroom, 1-bath apartments, three of which feature enclosed front porches and basements. Two 1-bedroom, 1-bath apartments, offering comfortable living spaces. Each unit has separate gas and electric utilities, ensuring ease of management. The apartment buildings have been fully renovated within the last 10 years, with upgrades including new roofs, HVAC systems, windows, flooring, kitchens, bathrooms, and electrical systems. Additionally, the driveway was paved just four years ago. Situated on 0.60 acres, the property boasts three spacious parking lots, providing ample parking for tenants. A garage with a second floor offers extra storage or potential expansion opportunities. This turn-key investment is a rare find in Vineland, offering stable rental income and long-term value. Don't miss out on this incredible opportunity! Schedule your showing today!