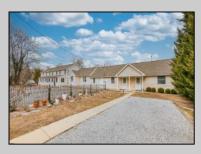

## **COMMENTS**

Prime Investment Opportunity – 2399 S Main Rd, Vineland, NJ. Discover an exceptional incomegenerating property featuring a 3,100 sq. ft. Cape Cod-style brick home with a stone facade, 4 bedrooms, 2 bathrooms, and a partially finished basement—ideal for an owner-occupant or additional rental income. This immaculately maintained property also includes six additional rental units: Four 2-bedroom, 1-bath apartments, three of which feature enclosed front porches and basements. Two 1-bedroom, 1-bath apartments, offering comfortable living spaces. Each unit has separate gas and electric utilities, ensuring ease of management. The apartment buildings have been fully renovated within the last 10 years, with upgrades including new roofs, HVAC systems, windows, flooring, kitchens, bathrooms, and electrical systems. Additionally, the driveway was paved just four years ago. Situated on 0.60 acres, the property boasts three spacious parking lots, providing ample parking for tenants. A garage with a second floor offers extra storage or potential expansion opportunities. This turn-key investment is a rare find in Vineland, offering stable rental income and long-term value. Don't miss out on this incredible opportunity! Schedule your showing today!