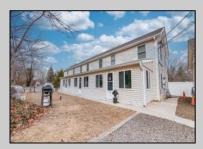

## **COMMENTS**

Prime Investment Opportunity – 2399 S Main Rd, Vineland, NJ. Discover an exceptional income-generating property featuring a 3,100 sq. ft. Cape Cod-style brick home with a stone facade, 4 bedrooms, 2 bathrooms, and a partially finished basement—ideal for an owner-occupant or additional rental income. This immaculately maintained property also includes six additional rental units: Four 2-bedroom, 1-bath apartments, three of which feature enclosed front porches and basements. Two 1-bedroom, 1-bath apartments, offering comfortable living spaces. Each unit has separate gas and electric utilities, ensuring ease of management. The apartment buildings have been fully renovated within the last 10 years, with upgrades including new roofs, HVAC systems, windows, flooring, kitchens, bathrooms, and electrical systems. Additionally, the driveway was paved just four years ago. Situated on 0.60 acres, the property boasts three spacious parking lots, providing ample parking for tenants. A garage with a second floor offers extra storage or potential expansion opportunities. This turn-key investment is a rare find in Vineland, offering stable rental income and long-term value. Don't miss out on this incredible opportunity! Schedule your showing today!