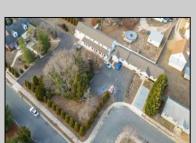

## **COMMENTS**

Prime Investment Opportunity – 2399 S Main Rd, Vineland, NJ. Discover an exceptional income-generating property featuring a 3,100 sq. ft. Cape Cod-style brick home with a stone facade, 4 bedrooms, 2 bathrooms, and a partially finished basement—ideal for an owner-occupant or additional rental income. This immaculately maintained property also includes six additional rental units: Four 2-bedroom, 1-bath apartments, three of which feature enclosed front porches and basements. Two 1-bedroom, 1-bath apartments, offering comfortable living spaces. Each unit has separate gas and electric utilities, ensuring ease of management. The apartment buildings have been fully renovated within the last 10 years, with upgrades including new roofs, HVAC systems, windows, flooring, kitchens, bathrooms, and electrical systems. Additionally, the driveway was paved just four years ago. Situated on 0.60 acres, the property boasts three spacious parking lots, providing ample parking for tenants. A garage with a second floor offers extra storage or potential expansion opportunities. This turn-key investment is a rare find in Vineland, offering stable rental income and long-term value. Don't miss out on this incredible opportunity! Schedule your showing today!