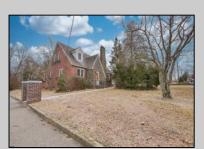

## **COMMENTS**

Prime Investment Opportunity – 2399 S Main Rd, Vineland, NJ. Discover an exceptional income-generating property featuring a 3,100 sq. ft. Cape Cod-style brick home with a stone facade, 4 bedrooms, 2 bathrooms, and a partially finished basement—ideal for an owner-occupant or additional rental income. This immaculately maintained property also includes six additional rental units: Four 2-bedroom, 1-bath apartments, three of which feature enclosed front porches and basements. Two 1-bedroom, 1-bath apartments, offering comfortable living spaces. Each unit has separate gas and electric utilities, ensuring ease of management. The apartment buildings have been fully renovated within the last 10 years, with upgrades including new roofs, HVAC systems, windows, flooring, kitchens, bathrooms, and electrical systems. Additionally, the driveway was paved just four years ago. Situated on 0.60 acres, the property boasts three spacious parking lots, providing ample parking for tenants. A garage with a second floor offers extra storage or potential expansion opportunities. This turn-key investment is a rare find in Vineland, offering stable rental income and long-term value. Don't miss out on this incredible opportunity! Schedule your showing today!