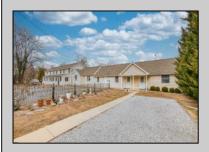

## **COMMENTS**

Prime Investment Opportunity – 2399 S Main Rd, Vineland, NJ. Discover an exceptional income-generating property featuring a 3,100 sq. ft. Cape Cod-style brick home with a stone facade, 4 bedrooms, 2 bathrooms, and a partially finished basement—ideal for an owner-occupant or additional rental income. This immaculately maintained property also includes six additional rental units: Four 2-bedroom, 1-bath apartments, three of which feature enclosed front porches and basements. Two 1-bedroom, 1-bath apartments, offering comfortable living spaces. Each unit has separate gas and electric utilities, ensuring ease of management. The apartment buildings have been fully renovated within the last 10 years, with upgrades including new roofs, HVAC systems, windows, flooring, kitchens, bathrooms, and electrical systems. Additionally, the driveway was paved just four years ago. Situated on 0.60 acres, the property boasts three spacious parking lots, providing ample parking for tenants. A garage with a second floor offers extra storage or potential expansion opportunities. This turn-key investment is a rare find in Vineland, offering stable rental income and long-term value. Don't miss out on this incredible opportunity! Schedule your showing today!