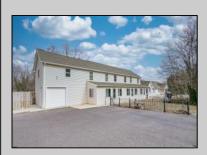

## **COMMENTS**

Prime Investment Opportunity – 2399 S Main Rd, Vineland, NJ. Discover an exceptional income-generating property featuring a 3,100 sq. ft. Cape Cod-style brick home with a stone facade, 4 bedrooms, 2 bathrooms, and a partially finished basement—ideal for an owner-occupant or additional rental income. This immaculately maintained property also includes six additional rental units: Four 2-bedroom, 1-bath apartments, three of which feature enclosed front porches and basements. Two 1-bedroom, 1-bath apartments, offering comfortable living spaces. Each unit has separate gas and electric utilities, ensuring ease of management. The apartment buildings have been fully renovated within the last 10 years, with upgrades including new roofs, HVAC systems, windows, flooring, kitchens, bathrooms, and electrical systems. Additionally, the driveway was paved just four years ago. Situated on 0.60 acres, the property boasts three spacious parking lots, providing ample parking for tenants. A garage with a second floor offers extra storage or potential expansion opportunities. This turn-key investment is a rare find in Vineland, offering stable rental income and long-term value. Don't miss out on this incredible opportunity! Schedule your showing today!