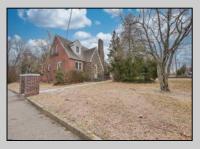

## **COMMENTS**

Prime Investment Opportunity – 2399 S Main Rd, Vineland, NJ. Discover an exceptional incomegenerating property featuring a 3,100 sq. ft. Cape Cod-style brick home with a stone facade, 4 bedrooms, 2 bathrooms, and a partially finished basement—ideal for an owner-occupant or additional rental income. This immaculately maintained property also includes six additional rental units: Four 2-bedroom, 1-bath apartments, three of which feature enclosed front porches and basements. Two 1-bedroom, 1-bath apartments, offering comfortable living spaces. Each unit has separate gas and electric utilities, ensuring ease of management. The apartment buildings have been fully renovated within the last 10 years, with upgrades including new roofs, HVAC systems, windows, flooring, kitchens, bathrooms, and electrical systems. Additionally, the driveway was paved just four years ago. Situated on 0.60 acres, the property boasts three spacious parking lots, providing ample parking for tenants. A garage with a second floor offers extra storage or potential expansion opportunities. This turn-key investment is a rare find in Vineland, offering stable rental income and long-term value. Don't miss out on this incredible opportunity! Schedule your showing today!