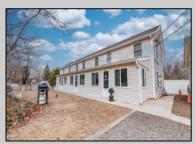

## **COMMENTS**

Prime Investment Opportunity – 2399 S Main Rd, Vineland, NJ. Discover an exceptional incomegenerating property featuring a 3,100 sq. ft. Cape Cod-style brick home with a stone facade, 4 bedrooms, 2 bathrooms, and a partially finished basement—ideal for an owner-occupant or additional rental income. This immaculately maintained property also includes six additional rental units: Four 2-bedroom, 1-bath apartments, three of which feature enclosed front porches and basements. Two 1-bedroom, 1-bath apartments, offering comfortable living spaces. Each unit has separate gas and electric utilities, ensuring ease of management. The apartment buildings have been fully renovated within the last 10 years, with upgrades including new roofs, HVAC systems, windows, flooring, kitchens, bathrooms, and electrical systems. Additionally, the driveway was paved just four years ago. Situated on 0.60 acres, the property boasts three spacious parking lots, providing ample parking for tenants. A garage with a second floor offers extra storage or potential expansion opportunities. This turn-key investment is a rare find in Vineland, offering stable rental income and long-term value. Don't miss out on this incredible opportunity! Schedule your showing today!