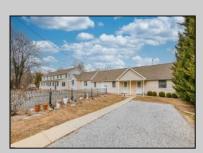

## **COMMENTS**

Prime Investment Opportunity – 2399 S Main Rd, Vineland, NJ. Discover an exceptional incomegenerating property featuring a 3,100 sq. ft. Cape Cod-style brick home with a stone facade, 4 bedrooms, 2 bathrooms, and a partially finished basement—ideal for an owner-occupant or additional rental income. This immaculately maintained property also includes six additional rental units: Four 2-bedroom, 1-bath apartments, three of which feature enclosed front porches and basements. Two 1-bedroom, 1-bath apartments, offering comfortable living spaces. Each unit has separate gas and electric utilities, ensuring ease of management. The apartment buildings have been fully renovated within the last 10 years, with upgrades including new roofs, HVAC systems, windows, flooring, kitchens, bathrooms, and electrical systems. Additionally, the driveway was paved just four years ago. Situated on 0.60 acres, the property boasts three spacious parking lots, providing ample parking for tenants. A garage with a second floor offers extra storage or potential expansion opportunities. This turn-key investment is a rare find in Vineland, offering stable rental income and long-term value. Don't miss out on this incredible opportunity! Schedule your showing today!