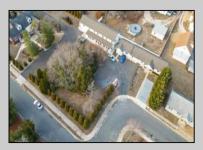

## **COMMENTS**

Prime Investment Opportunity – 2399 S Main Rd, Vineland, NJ. Discover an exceptional incomegenerating property featuring a 3,100 sq. ft. Cape Cod-style brick home with a stone facade, 4 bedrooms, 2 bathrooms, and a partially finished basement—ideal for an owner-occupant or additional rental income. This immaculately maintained property also includes six additional rental units: Four 2-bedroom, 1-bath apartments, three of which feature enclosed front porches and basements. Two 1-bedroom, 1-bath apartments, offering comfortable living spaces. Each unit has separate gas and electric utilities, ensuring ease of management. The apartment buildings have been fully renovated within the last 10 years, with upgrades including new roofs, HVAC systems, windows, flooring, kitchens, bathrooms, and electrical systems. Additionally, the driveway was paved just four years ago. Situated on 0.60 acres, the property boasts three spacious parking lots, providing ample parking for tenants. A garage with a second floor offers extra storage or potential expansion opportunities. This turn-key investment is a rare find in Vineland, offering stable rental income and long-term value. Don't miss out on this incredible opportunity! Schedule your showing today!