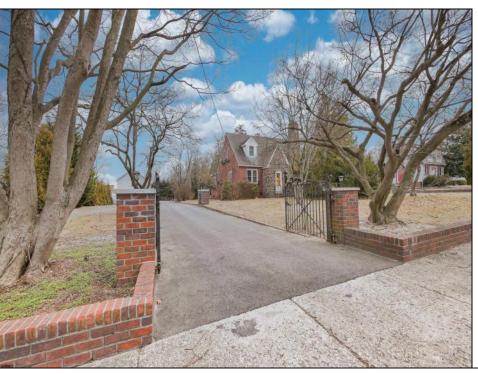

## **COMMENTS**

Prime Investment Opportunity – 2399 S Main Rd, Vineland, NJ. Discover an exceptional incomegenerating property featuring a 3,100 sq. ft. Cape Cod-style brick home with a stone facade, 4 bedrooms, 2 bathrooms, and a partially finished basement—ideal for an owner-occupant or additional rental income. This immaculately maintained property also includes six additional rental units: Four 2-bedroom, 1-bath apartments, three of which feature enclosed front porches and basements. Two 1-bedroom, 1-bath apartments, offering comfortable living spaces. Each unit has separate gas and electric utilities, ensuring ease of management. The apartment buildings have been fully renovated within the last 10 years, with upgrades including new roofs, HVAC systems, windows, flooring, kitchens, bathrooms, and electrical systems. Additionally, the driveway was paved just four years ago. Situated on 0.60 acres, the property boasts three spacious parking lots, providing ample parking for tenants. A garage with a second floor offers extra storage or potential expansion opportunities. This turn-key investment is a rare find in Vineland, offering stable rental income and long-term value. Don't miss out on this incredible opportunity! Schedule your showing today!