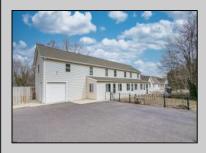

## **COMMENTS**

Prime Investment Opportunity – 2399 S Main Rd, Vineland, NJ. Discover an exceptional incomegenerating property featuring a 3,100 sq. ft. Cape Cod-style brick home with a stone facade, 4 bedrooms, 2 bathrooms, and a partially finished basement—ideal for an owner-occupant or additional rental income. This immaculately maintained property also includes six additional rental units: Four 2-bedroom, 1-bath apartments, three of which feature enclosed front porches and basements. Two 1-bedroom, 1-bath apartments, offering comfortable living spaces. Each unit has separate gas and electric utilities, ensuring ease of management. The apartment buildings have been fully renovated within the last 10 years, with upgrades including new roofs, HVAC systems, windows, flooring, kitchens, bathrooms, and electrical systems. Additionally, the driveway was paved just four years ago. Situated on 0.60 acres, the property boasts three spacious parking lots, providing ample parking for tenants. A garage with a second floor offers extra storage or potential expansion opportunities. This turn-key investment is a rare find in Vineland, offering stable rental income and long-term value. Don't miss out on this incredible opportunity! Schedule your showing today!