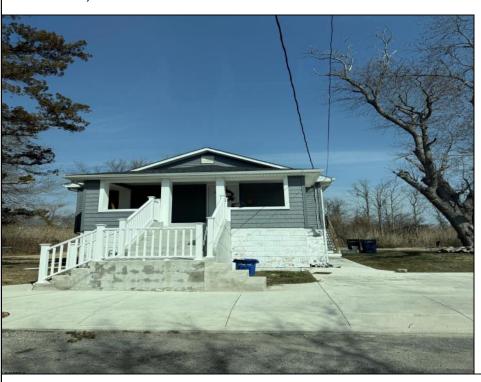

## **COMMENTS**

Fully Renovated & Move-In Ready! This beautifully updated 3 bed,1.5 bath home is ready for its new owner. It features new flooring, a modern kitchen with stainless steel appliances, updated bathrooms, and fresh paint inside and out. Conveniently located near bay, this home is a great opportunity. Schedule a showing today!

|                     | PROPERTY DETAILS      |                                      |                            |
|---------------------|-----------------------|--------------------------------------|----------------------------|
| Exterior<br>Shingle | ParkingGarage<br>None | Basement<br>6 Ft. or More He<br>Room | Heating<br>ead Gas-Natural |
| Cooling<br>Central  | Water<br>Public       | Sewer<br>Public Sewer                |                            |