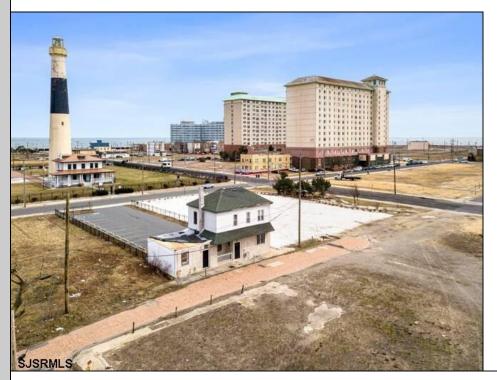

## 33 Metropolitan Ave Atlantic City, NJ 08401

Asking \$300,000.00

## COMMENTS

LOCATION, LOCATION, LOCATION! INVESTOR ALERT! This single-family property in Atlantic City is just two blocks from the Boardwalk and Ocean Casino Resort, and right across from the Absecon Lighthouse. The two-story property consists of four-bedrooms and two-bathrooms on the right side, and one-bedroom with one-bath on the left. With some vision and TLC, this can be transformed into something special. This is the last area being redeveloped and you have the chance to be part of it. This property could be a great Duplex, Airbnb or a rental for casino employees. If you\'re a fan of the beach and ocean, this could be your perfect first or second home! Opportunities like this are rare, and land like this isn't being made anymore. Schedule your tour today!