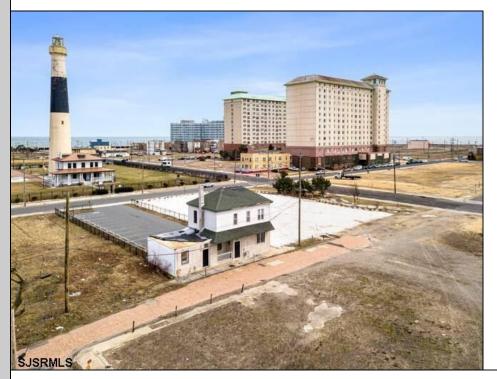

## 33 Metropolitan Ave Atlantic City, NJ 08401

Asking \$300,000.00

## COMMENTS

LOCATION, LOCATION, LOCATION! INVESTOR ALERT! This single-family property in Atlantic City is just two blocks from the Boardwalk and Ocean Casino Resort, and right across from the Absecon Lighthouse. The two-story property consists of four-bedrooms and two-bathrooms on the right side, and one-bedroom with one-bath on the left. With some vision and TLC, this can be transformed into something special. This is the last area being redeveloped and you have the chance to be part of it. This property could be a great Duplex, Airbnb or a rental for casino employees. If you\'re a fan of the beach and ocean, this could be your perfect first or second home! Opportunities like this are rare, and land like this isn't being made anymore. Schedule your tour today!