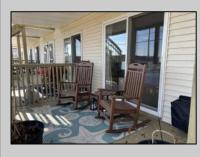

## COMMENTS

Come check out this beautiful condo on the corner of 6th and Simpson Avenue in Sunny OCNJ! This beauty features: 1 bedroom, 1 full bath, spacious great room with shiplap accent wall, dining area, newer kitchen with quartz countertops, newer SS appliances (including electric stove, oven, microwave, and refrigerator), new wide-plank luxury flooring, new carpet in bedroom, new TVs in living room and bedroom, new lighting, cozy front deck, newer tankless gas hot water baseboard heat, washer & dryer, large bedroom with walk-in closet with new shelving, updated bathroom with elevated vanity and tile above the tub, ceiling fans, and more! The condo is freshly painted, comes fully furnished minus personal items, includes 1 car parking and a nice rear storage shed! This condo complex is a 55+ community, has self-management, and is financially stable with a low condo fee. Great location! (close to downtown shopping & restaurants); Great property! (pristine condition); Outstanding value! (great place to hang your hat!). See you on the Beach!