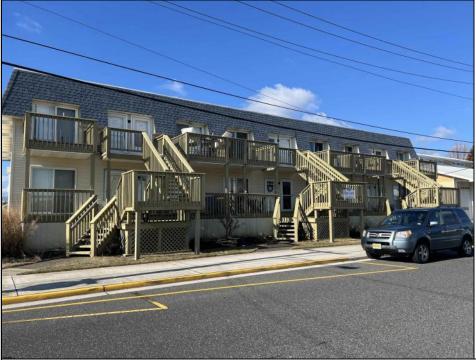

## COMMENTS

Come check out this beautiful condo on the corner of 6th and Simpson Avenue in Sunny OCNJ! This beauty features: 1 bedroom, 1 full bath, spacious great room with shiplap accent wall, dining area, newer kitchen with quartz countertops, newer SS appliances (including electric stove, oven, microwave, and refrigerator), new wide-plank luxury flooring, new carpet in bedroom, new TVs in living room and bedroom, new lighting, cozy front deck, newer tankless gas hot water baseboard heat, washer & dryer, large bedroom with walk-in closet with new shelving, updated bathroom with elevated vanity and tile above the tub, ceiling fans, and more! The condo is freshly painted, comes fully furnished minus personal items, includes 1 car parking and a nice rear storage shed! This condo complex is a 55+ community, has self-management, and is financially stable with a low condo fee. Great location! (close to downtown shopping & restaurants); Great property! (pristine condition); Outstanding value! (great place to hang your hat!). See you on the Beach!