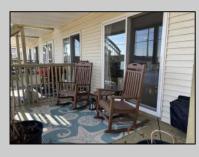

## COMMENTS

Come check out this beautiful condo on the corner of 6th and Simpson Avenue in Sunny OCNJ! This beauty features: 1 bedroom, 1 full bath, spacious great room with shiplap accent wall, dining area, newer kitchen with quartz countertops, newer SS appliances (including electric stove, oven, microwave, and refrigerator), new wide-plank luxury flooring, new carpet in bedroom, new TVs in living room and bedroom, new lighting, cozy front deck, newer tankless gas hot water baseboard heat, washer & dryer, large bedroom with walk-in closet with new shelving, updated bathroom with elevated vanity and tile above the tub, ceiling fans, and more! The condo is freshly painted, comes fully furnished minus personal items, includes 1 car parking and a nice rear storage shed! This condo complex is a 55+ community, has self-management, and is financially stable with a low condo fee. Great location! (close to downtown shopping & restaurants); Great property! (pristine condition); Outstanding value! (great place to hang your hat!). See you on the Beach!