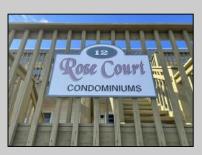

## 12 6th Ocean City, NJ 08226

Asking \$379,900.00

## COMMENTS

Come check out this beautiful condo on the corner of 6th and Simpson Avenue in Sunny OCNJ! This beauty features: 1 bedroom, 1 full bath, spacious great room with shiplap accent wall, dining area, newer kitchen with quartz countertops, newer SS appliances (including electric stove, oven, microwave, and refrigerator), new wide-plank luxury flooring, new carpet in bedroom, new TVs in living room and bedroom, new lighting, cozy front deck, newer tankless gas hot water baseboard heat, washer & dryer, large bedroom with walk-in closet with new shelving, updated bathroom with elevated vanity and tile above the tub, ceiling fans, and more! The condo is freshly painted, comes fully furnished minus personal items, includes 1 car parking and a nice rear storage shed! This condo complex is a 55+ community, has self-management, and is financially stable with a low condo fee. Great location! (close to downtown shopping & restaurants); Great property! (pristine condition); Outstanding value! (great place to hang your hat!). See you on the Beach!