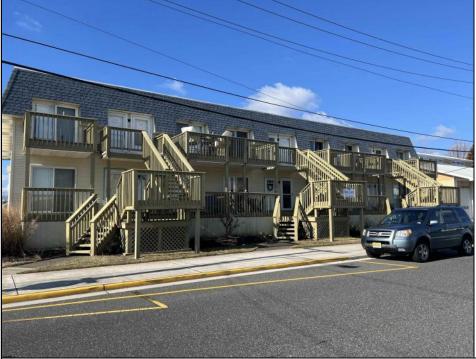

## COMMENTS

Come check out this beautiful condo on the corner of 6th and Simpson Avenue in Sunny OCNJ! This beauty features: 1 bedroom, 1 full bath, spacious great room with shiplap accent wall, dining area, newer kitchen with quartz countertops, newer SS appliances (including electric stove, oven, microwave, and refrigerator), new wide-plank luxury flooring, new carpet in bedroom, new TVs in living room and bedroom, new lighting, cozy front deck, newer tankless gas hot water baseboard heat, washer & dryer, large bedroom with walk-in closet with new shelving, updated bathroom with elevated vanity and tile above the tub, ceiling fans, and more! The condo is freshly painted, comes fully furnished minus personal items, includes 1 car parking and a nice rear storage shed! This condo complex is a 55+ community, has self-management, and is financially stable with a low condo fee. Great location! (close to downtown shopping & restaurants); Great property! (pristine condition); Outstanding value! (great place to hang your hat!). See you on the Beach!