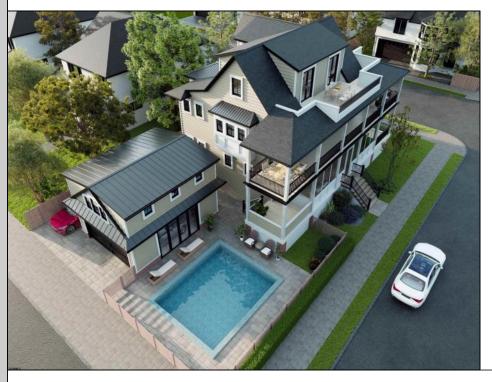

1909 Rosemar Ocean City, NJ 08226

Asking \$3,495,000.00

## COMMENTS

New construction home on an oversized 60\' x 100\' lot in the beautiful highly desired Riviera section of Ocean City. This is a rare double corner lot end cap with only 1 immediate back neighbor. This classic seashore design is timeless with exterior and interior features adding value and character to this home. This large single Family has 4 large bedrooms and 4.5 baths. Each of the 4 bedrooms have walk-in closets and ensuite full baths. The extra-large master suite is located on the top level of this home with two large walk-in his/her closets, full bath with soaking tub and a huge private deck with endless 360 views of Ocean City. Plenty of nice amenities including an elevator that services each floor and can be entered from the driveway outside. Enjoy the spacious open living room with a built-in linear gas fireplace and custom media wall. The living room opens to the huge wrap around covered deck offering expanded entertainment space as well as a screened in section. Two other massive decks with endless views, one off the second floor and the other on the top floor where the master suite is located. second level has an additional great room with direct covered deck access. The kitchen has a large island and a walk n pantry room. Finishes include a high-quality appliance package and trim details. Nice size detached garage with epoxy finishes and a 2nd floor storage/loft offer lots of added space. Additional off-street parking next to the garage or 2+ cars. Home includes a beautiful gunite pool approx. 15 x 15. 10-year home warranty. Plenty of time to select he interior colors and options. Contact agent for additional information!