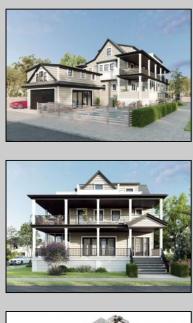

1909 Rosemar Ocean City, NJ 08226

Asking \$3,495,000.00

## COMMENTS

New construction home on an oversized 60\' x 100\' lot in the beautiful highly desired Riviera section of Ocean City. This is a rare double corner lot end cap with only 1 immediate back neighbor. This classic seashore design is timeless with exterior and interior features adding value and character to this home. This large single Family has 4 large bedrooms and 4.5 baths. Each of the 4 bedrooms have walk-in closets and ensuite full baths. The extra-large master suite is located on the top level of this home with two large walk-in his/her closets, full bath with soaking tub and a huge private deck with endless 360 views of Ocean City. Plenty of nice amenities including an elevator that services each floor and can be entered from the driveway outside. Enjoy the spacious open living room with a built-in linear gas fireplace and custom media wall. The living room opens to the huge wrap around covered deck offering expanded entertainment space as well as a screened in section. Two other massive decks with endless views, one off the second floor and the other on the top floor where the master suite is located. second level has an additional great room with direct covered deck access. The kitchen has a large island and a walk n pantry room. Finishes include a high-quality appliance package and trim details. Nice size detached garage with epoxy finishes and a 2nd floor storage/loft offer lots of added space. Additional off-street parking next to the garage or 2+ cars. Home includes a beautiful gunite pool approx. 15 x 15. 10-year home warranty. Plenty of time to select he interior colors and options. Contact agent for additional information!