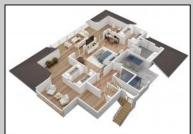

## COMMENTS

New construction home on an oversized 60\' x 100\' lot in the beautiful highly desired Riviera section of Ocean City. This is a rare double corner lot end cap with only 1 immediate back neighbor. This classic seashore design is timeless with exterior and interior features adding value and character to this home. This large single Family has 4 large bedrooms and 4.5 baths. Each of the 4 bedrooms have walk-in closets and ensuite full baths. The extra-large master suite is located on the top level of this home with two large walk-in his/her closets, full bath with soaking tub and a huge private deck with endless 360 views of Ocean City. Plenty of nice amenities including an elevator that services each floor and can be entered from the driveway outside. Enjoy the spacious open living room with a built-in linear gas fireplace and custom media wall. The living room opens to the huge wrap around covered deck offering expanded entertainment space as well as a screened in section. Two other massive decks with endless views, one off the second floor and the other on the top floor where the master suite is located. second level has an additional great room with direct covered deck access. The kitchen has a large island and a walk n pantry room. Finishes include a high-quality appliance package and trim details. Nice size detached garage with epoxy finishes and a 2nd floor storage/loft offer lots of added space. Additional off-street parking next to the garage or 2+ cars. Home includes a beautiful gunite pool approx. 15 x 15. 10-year home warranty. Plenty of time to select he interior colors and options. Contact agent for additional information!

| PROPERTY DETAILS                   |                                                                                                                                                           |                                |                                                                                                                             |
|------------------------------------|-----------------------------------------------------------------------------------------------------------------------------------------------------------|--------------------------------|-----------------------------------------------------------------------------------------------------------------------------|
| Exterior<br>Brick<br>Vinyl         | OutsideFeatures<br>Curbs<br>Deck<br>Fenced Yard<br>Handicap Access<br>Outside Shower<br>Pool-In Ground<br>Porch Screened<br>Sidewalks<br>Sprinkler System | ParkingGarage<br>Two Car       | OtherRooms<br>Den/TV Room<br>Dining Room<br>Eat In Kitchen<br>Great Room<br>Laundry/Utility Room<br>Pantry<br>Storage Attic |
| InteriorFeatures<br>Carbon Monoxid | AppliancesIncluded<br>e Dishwasher                                                                                                                        | Basement<br>6 Ft. or More Head | Heating                                                                                                                     |
| Detector                           | Disposal                                                                                                                                                  | Room                           | Multi-Zoned                                                                                                                 |
| Elevator                           | Dryer                                                                                                                                                     | Crawl Space                    |                                                                                                                             |
| Kitchen Center Island              | Gas Stove                                                                                                                                                 | Masonry Floor/Wall             |                                                                                                                             |