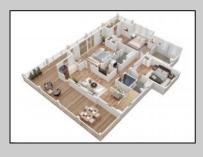

## COMMENTS

New construction home on an oversized 60\' x 100\' lot in the beautiful highly desired Riviera section of Ocean City. This is a rare double corner lot end cap with only 1 immediate back neighbor. This classic seashore design is timeless with exterior and interior features adding value and character to this home. This large single Family has 4 large bedrooms and 4.5 baths. Each of the 4 bedrooms have walk-in closets and ensuite full baths. The extra-large master suite is located on the top level of this home with two large walk-in his/her closets, full bath with soaking tub and a huge private deck with endless 360 views of Ocean City. Plenty of nice amenities including an elevator that services each floor and can be entered from the driveway outside. Enjoy the spacious open living room with a built-in linear gas fireplace and custom media wall. The living room opens to the huge wrap around covered deck offering expanded entertainment space as well as a screened in section. Two other massive decks with endless views, one off the second floor and the other on the top floor where the master suite is located. second level has an additional great room with direct covered deck access. The kitchen has a large island and a walk n pantry room. Finishes include a high-quality appliance package and trim details. Nice size detached garage with epoxy finishes and a 2nd floor storage/loft offer lots of added space. Additional off-street parking next to the garage or 2+ cars. Home includes a beautiful gunite pool approx. 15 x 15. 10-year home warranty. Plenty of time to select he interior colors and options. Contact agent for additional information!

| PROPERTY DETAILS                   |                                                                                                                                                           |                                |                                                                                                                             |
|------------------------------------|-----------------------------------------------------------------------------------------------------------------------------------------------------------|--------------------------------|-----------------------------------------------------------------------------------------------------------------------------|
| Exterior<br>Brick<br>Vinyl         | OutsideFeatures<br>Curbs<br>Deck<br>Fenced Yard<br>Handicap Access<br>Outside Shower<br>Pool-In Ground<br>Porch Screened<br>Sidewalks<br>Sprinkler System | ParkingGarage<br>Two Car       | OtherRooms<br>Den/TV Room<br>Dining Room<br>Eat In Kitchen<br>Great Room<br>Laundry/Utility Room<br>Pantry<br>Storage Attic |
| InteriorFeatures<br>Carbon Monoxid | AppliancesIncluded<br>e Dishwasher                                                                                                                        | Basement<br>6 Ft. or More Head | Heating                                                                                                                     |
| Detector                           | Disposal                                                                                                                                                  | Room                           | Multi-Zoned                                                                                                                 |
| Elevator                           | Dryer                                                                                                                                                     | Crawl Space                    |                                                                                                                             |
| Kitchen Center Island              | Gas Stove                                                                                                                                                 | Masonry Floor/Wall             |                                                                                                                             |