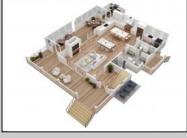

## COMMENTS

New construction home on an oversized 60\' x 100\' lot in the beautiful highly desired Riviera section of Ocean City. This is a rare double corner lot end cap with only 1 immediate back neighbor. This classic seashore design is timeless with exterior and interior features adding value and character to this home. This large single Family has 4 large bedrooms and 4.5 baths. Each of the 4 bedrooms have walk-in closets and ensuite full baths. The extra-large master suite is located on the top level of this home with two large walk-in his/her closets, full bath with soaking tub and a huge private deck with endless 360 views of Ocean City. Plenty of nice amenities including an elevator that services each floor and can be entered from the driveway outside. Enjoy the spacious open living room with a built-in linear gas fireplace and custom media wall. The living room opens to the huge wrap around covered deck offering expanded entertainment space as well as a screened in section. Two other massive decks with endless views, one off the second floor and the other on the top floor where the master suite is located. second level has an additional great room with direct covered deck access. The kitchen has a large island and a walk n pantry room. Finishes include a high-quality appliance package and trim details. Nice size detached garage with epoxy finishes and a 2nd floor storage/loft offer lots of added space. Additional off-street parking next to the garage or 2+ cars. Home includes a beautiful gunite pool approx. 15 x 15. 10-year home warranty. Plenty of time to select he interior colors and options. Contact agent for additional information!

| PROPERTY DETAILS                   |                                                                                                                                                           |                                |                                                                                                                             |
|------------------------------------|-----------------------------------------------------------------------------------------------------------------------------------------------------------|--------------------------------|-----------------------------------------------------------------------------------------------------------------------------|
| Exterior<br>Brick<br>Vinyl         | OutsideFeatures<br>Curbs<br>Deck<br>Fenced Yard<br>Handicap Access<br>Outside Shower<br>Pool-In Ground<br>Porch Screened<br>Sidewalks<br>Sprinkler System | ParkingGarage<br>Two Car       | OtherRooms<br>Den/TV Room<br>Dining Room<br>Eat In Kitchen<br>Great Room<br>Laundry/Utility Room<br>Pantry<br>Storage Attic |
| InteriorFeatures<br>Carbon Monoxid | AppliancesIncluded<br>e Dishwasher                                                                                                                        | Basement<br>6 Ft. or More Head | Heating                                                                                                                     |
| Detector                           | Disposal                                                                                                                                                  | Room                           | Multi-Zoned                                                                                                                 |
| Elevator                           | Dryer                                                                                                                                                     | Crawl Space                    |                                                                                                                             |
| Kitchen Center Island              | Gas Stove                                                                                                                                                 | Masonry Floor/Wall             |                                                                                                                             |