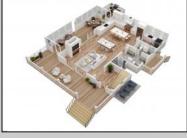

## COMMENTS

New construction home on an oversized 60\' x 100\' lot in the beautiful highly desired Riviera section of Ocean City. This is a rare double corner lot end cap with only 1 immediate back neighbor. This classic seashore design is timeless with exterior and interior features adding value and character to this home. This large single Family has 4 large bedrooms and 4.5 baths. Each of the 4 bedrooms have walk-in closets and ensuite full baths. The extra-large master suite is located on the top level of this home with two large walk-in his/her closets, full bath with soaking tub and a huge private deck with endless 360 views of Ocean City. Plenty of nice amenities including an elevator that services each floor and can be entered from the driveway outside. Enjoy the spacious open living room with a built-in linear gas fireplace and custom media wall. The living room opens to the huge wrap around covered deck offering expanded entertainment space as well as a screened in section. Two other massive decks with endless views, one off the second floor and the other on the top floor where the master suite is located. second level has an additional great room with direct covered deck access. The kitchen has a large island and a walk n pantry room. Finishes include a high-quality appliance package and trim details. Nice size detached garage with epoxy finishes and a 2nd floor storage/loft offer lots of added space. Additional off-street parking next to the garage or 2+ cars. Home includes a beautiful gunite pool approx. 15 x 15. 10-year home warranty. Plenty of time to select he interior colors and options. Contact agent for additional information!