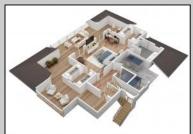

## COMMENTS

New construction home on an oversized 60\' x 100\' lot in the beautiful highly desired Riviera section of Ocean City. This is a rare double corner lot end cap with only 1 immediate back neighbor. This classic seashore design is timeless with exterior and interior features adding value and character to this home. This large single Family has 4 large bedrooms and 4.5 baths. Each of the 4 bedrooms have walk-in closets and ensuite full baths. The extra-large master suite is located on the top level of this home with two large walk-in his/her closets, full bath with soaking tub and a huge private deck with endless 360 views of Ocean City. Plenty of nice amenities including an elevator that services each floor and can be entered from the driveway outside. Enjoy the spacious open living room with a built-in linear gas fireplace and custom media wall. The living room opens to the huge wrap around covered deck offering expanded entertainment space as well as a screened in section. Two other massive decks with endless views, one off the second floor and the other on the top floor where the master suite is located. second level has an additional great room with direct covered deck access. The kitchen has a large island and a walk n pantry room. Finishes include a high-quality appliance package and trim details. Nice size detached garage with epoxy finishes and a 2nd floor storage/loft offer lots of added space. Additional off-street parking next to the garage or 2+ cars. Home includes a beautiful gunite pool approx. 15 x 15. 10-year home warranty. Plenty of time to select he interior colors and options. Contact agent for additional information!