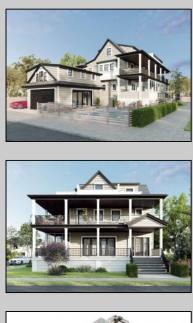

## COMMENTS

New construction home on an oversized 60\' x 100\' lot in the beautiful highly desired Riviera section of Ocean City. This is a rare double corner lot end cap with only 1 immediate back neighbor. This classic seashore design is timeless with exterior and interior features adding value and character to this home. This large single Family has 4 large bedrooms and 4.5 baths. Each of the 4 bedrooms have walk-in closets and ensuite full baths. The extra-large master suite is located on the top level of this home with two large walk-in his/her closets, full bath with soaking tub and a huge private deck with endless 360 views of Ocean City. Plenty of nice amenities including an elevator that services each floor and can be entered from the driveway outside. Enjoy the spacious open living room with a built-in linear gas fireplace and custom media wall. The living room opens to the huge wrap around covered deck offering expanded entertainment space as well as a screened in section. Two other massive decks with endless views, one off the second floor and the other on the top floor where the master suite is located. second level has an additional great room with direct covered deck access. The kitchen has a large island and a walk n pantry room. Finishes include a high-quality appliance package and trim details. Nice size detached garage with epoxy finishes and a 2nd floor storage/loft offer lots of added space. Additional off-street parking next to the garage or 2+ cars. Home includes a beautiful gunite pool approx. 15 x 15. 10-year home warranty. Plenty of time to select he interior colors and options. Contact agent for additional information!