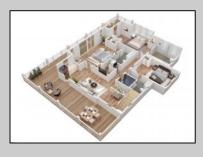

## COMMENTS

New construction home on an oversized 60\' x 100\' lot in the beautiful highly desired Riviera section of Ocean City. This is a rare double corner lot end cap with only 1 immediate back neighbor. This classic seashore design is timeless with exterior and interior features adding value and character to this home. This large single Family has 4 large bedrooms and 4.5 baths. Each of the 4 bedrooms have walk-in closets and ensuite full baths. The extra-large master suite is located on the top level of this home with two large walk-in his/her closets, full bath with soaking tub and a huge private deck with endless 360 views of Ocean City. Plenty of nice amenities including an elevator that services each floor and can be entered from the driveway outside. Enjoy the spacious open living room with a built-in linear gas fireplace and custom media wall. The living room opens to the huge wrap around covered deck offering expanded entertainment space as well as a screened in section. Two other massive decks with endless views, one off the second floor and the other on the top floor where the master suite is located. second level has an additional great room with direct covered deck access. The kitchen has a large island and a walk n pantry room. Finishes include a high-quality appliance package and trim details. Nice size detached garage with epoxy finishes and a 2nd floor storage/loft offer lots of added space. Additional off-street parking next to the garage or 2+ cars. Home includes a beautiful gunite pool approx. 15 x 15. 10-year home warranty. Plenty of time to select he interior colors and options. Contact agent for additional information!