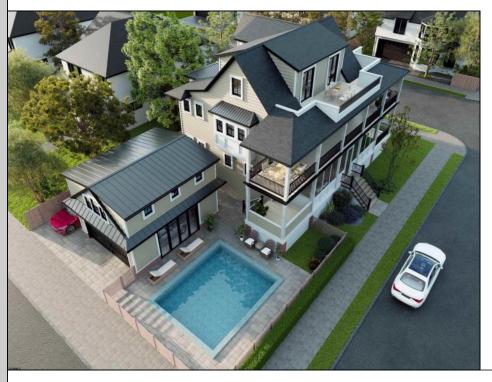

## COMMENTS

New construction home on an oversized 60\' x 100\' lot in the beautiful highly desired Riviera section of Ocean City. This is a rare double corner lot end cap with only 1 immediate back neighbor. This classic seashore design is timeless with exterior and interior features adding value and character to this home. This large single Family has 4 large bedrooms and 4.5 baths. Each of the 4 bedrooms have walk-in closets and ensuite full baths. The extra-large master suite is located on the top level of this home with two large walk-in his/her closets, full bath with soaking tub and a huge private deck with endless 360 views of Ocean City. Plenty of nice amenities including an elevator that services each floor and can be entered from the driveway outside. Enjoy the spacious open living room with a built-in linear gas fireplace and custom media wall. The living room opens to the huge wrap around covered deck offering expanded entertainment space as well as a screened in section. Two other massive decks with endless views, one off the second floor and the other on the top floor where the master suite is located. second level has an additional great room with direct covered deck access. The kitchen has a large island and a walk n pantry room. Finishes include a high-quality appliance package and trim details. Nice size detached garage with epoxy finishes and a 2nd floor storage/loft offer lots of added space. Additional off-street parking next to the garage or 2+ cars. Home includes a beautiful gunite pool approx. 15 x 15. 10-year home warranty. Plenty of time to select he interior colors and options. Contact agent for additional information!