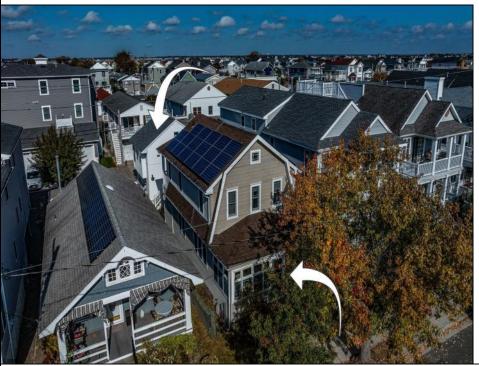

## **COMMENTS**

Wow! Super RARE, Multi-unit property in the desirable North End of Ocean City, NJ. Enjoy the best of both worlds with Classic OC charm paired with modern amenities. There is a renovated 3 bedroom, 3 bathroom 2-story home in the front of the property and a renovated 2 bedroom, 1.5 bathroom detached unit in the back of the property over the garage. The front unit has a great enclosed sun porch, master bedroom w/ walk-in closet and private bathroom, and a large kitchen/dinning area. The rear unit has a spacious living room, compact kitchen, spacious bedrooms, and tons of natural light. Both units have been fully renovated down to the studs so all electric and plumbing has also been upgraded over the years. The garage itself has also been fully renovated and would make the perfect game room/hangout spot for after the beach or use the space to park and charge your electric car with the built in high output Tesla charger. The property is also equipped with leased Tesla Solar panels that can easily be transferred to the new owners saving you \$\$ every month on your electric bill. Between the units there is a small but cozy backyard that features a hot tub and outdoor bar/counter area to relax. This property would make a great vacation home for a large family, a great rental/investment property, or a blend of both if you rent one unit out while you enjoy the other!