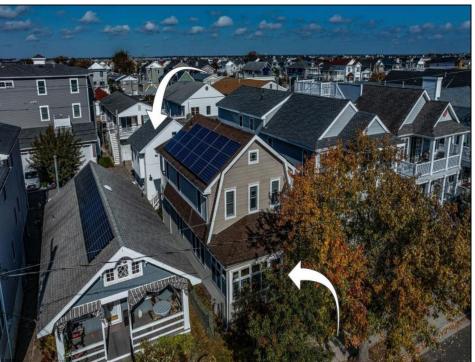

## **COMMENTS**

Wow! Super RARE, Multi-unit property in the desirable North End of Ocean City, NJ. Enjoy the best of both worlds with Classic OC charm paired with modern amenities. There is a renovated 3 bedroom, 3 bathroom 2-story home in the front of the property and a renovated 2 bedroom, 1.5 bathroom detached unit in the back of the property over the garage. The front unit has a great enclosed sun porch, master bedroom w/ walk-in closet and private bathroom, and a large kitchen/dinning area. The rear unit has a spacious living room, compact kitchen, spacious bedrooms, and tons of natural light. Both units have been fully renovated down to the studs so all electric and plumbing has also been upgraded over the years. The garage itself has also been fully renovated and would make the perfect game room/hangout spot for after the beach or use the space to park and charge your electric car with the built in high output Tesla charger. The property is also equipped with leased Tesla Solar panels that can easily be transferred to the new owners saving you \$\$ every month on your electric bill. Between the units there is a small but cozy backyard that features a hot tub and outdoor bar/counter area to relax. This property would make a great vacation home for a large family, a great rental/investment property, or a blend of both if you rent one unit out while you enjoy the other!