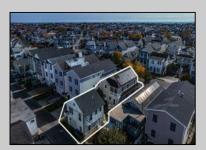

## **COMMENTS**

Wow! Super RARE, Multi-unit property in the desirable North End of Ocean City, NJ. Enjoy the best of both worlds with Classic OC charm paired with modern amenities. There is a renovated 3 bedroom, 3 bathroom 2-story home in the front of the property and a renovated 2 bedroom, 1.5 bathroom detached unit in the back of the property over the garage. The front unit has a great enclosed sun porch, master bedroom w/ walk-in closet and private bathroom, and a large kitchen/dinning area. The rear unit has a spacious living room, compact kitchen, spacious bedrooms, and tons of natural light. Both units have been fully renovated down to the studs so all electric and plumbing has also been upgraded over the years. The garage itself has also been fully renovated and would make the perfect game room/hangout spot for after the beach or use the space to park and charge your electric car with the built in high output Tesla charger. The property is also equipped with leased Tesla Solar panels that can easily be transferred to the new owners saving you \$\$ every month on your electric bill. Between the units there is a small but cozy backyard that features a hot tub and outdoor bar/counter area to relax. This property would make a great vacation home for a large family, a great rental/investment property, or a blend of both if you rent one unit out while you enjoy the other!