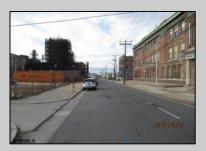

## **COMMENTS**

Prime 25x95 lot located in the heart of the vibrant Central Business District, just a few blocks away from the Tanger Outlets, Sheraton Convention Center, and within walking distance to the beach, boardwalk, and world-renowned Caesars and Bally\'s Casinos. This highly sought-after location offers endless possibilities with zoning that accommodates a variety of uses, making it the perfect opportunity for your next development project. Previously home to a residence, this vacant lot is ready for your vision—be sure to check with the CRDA for zoning details and building requirements at NJCRDA.com. Don\'t miss out on this incredible chance to own a piece of Atlantic City\'s thriving landscape!